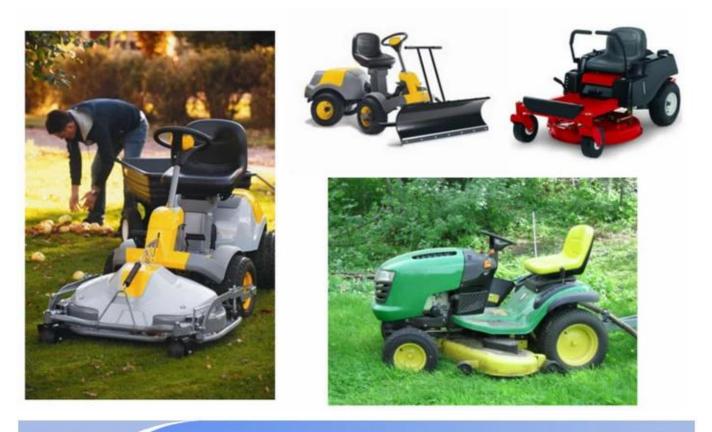

|
| Density          | 180-200kg / m3                                                                      |
| The size         | L * W * H (mm): 431 * 429 * 63                                                      |
| Packaging        | Each plastic bag and then into a standard carton                                    |
| Terms of payment | 30% T / T in advance before shipment 70%                                            |
| Minimum order    | 1,000                                                                               |
| Port             | Xiamen                                                                              |
| Certification    | REACH, RoHS                                                                         |

## **Products applications**





## Our company

Finehope was founded in 2002 and the number of the workers is more than 100 and the number of management team 41 The average age of 32.The company has a modern factory with an area of 7000 square meters, and also has office building area of 1000 square meters which combines modern and classical styles.



Certifications



# Quality control





## FAQ

#### 1. Why You choose Finehope?

Finehope is the most professional manufacturer of PU China, which has a professional R & amp; Amp; D team, advanced production PU equipment and professional testing equipment and perfect quality management System. We have 12 years of experience in cooperation with the cat, FIAT, TVH, GGP and other famous enterprises. We provide them with one-stop service from R & amp; Amp; D to production