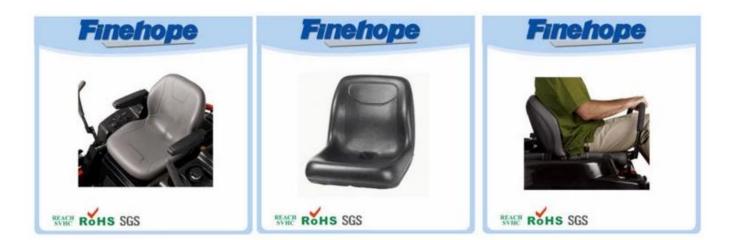

### Feature:

antique tractor seats, replacement lawn tractor seats:

- 1. The real leather texture on the surface
- 2. fashion design with smooth lines
- 3. feel comfortable with the design of the ergonomics
- 4. good elasticity
- 5. Easy installation
- 6. High wear resistance
- 7. Waterproof, anti-cracking, UV protection, anti-aging
- 8. low cost of production, in a single molding
- 9. protect the environment and decompose

| name             | China Integral polyurethane antique tractor seats,replacement<br>lawn tractor seats |
|------------------|-------------------------------------------------------------------------------------|
| A type           | Waterproof Lawn seats                                                               |
| Material         | polyurethane (PU), with iron accessory                                              |
| Density          | 180-200kg / m3                                                                      |
| The size         | L * W * H (mm): 431 * 429 * 63                                                      |
| Packaging        | Each plastic bag and then into a standard carton                                    |
| Terms of payment | 30% T / T in advance before shipment 70%                                            |
| Minimum order    | 1,000                                                                               |
| Port             | Xiamen                                                                              |
| Certification    | REACH, RoHS                                                                         |