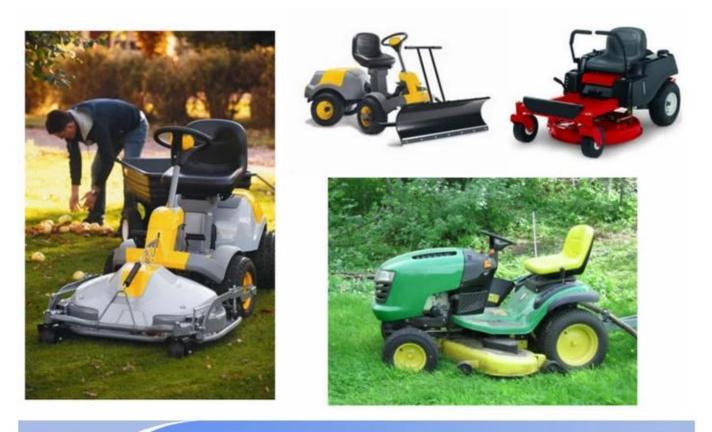

| 180-200kg / m3                                                                           |
| The size         | L * W * H (mm): 431 * 429 * 63                                                           |
| Packaging        | Each plastic bag and then into a standard carton                                         |
| Terms of payment | 30% T / T in advance before shipment 70%                                                 |
| Minimum order    | 1,000                                                                                    |
| Port             | Xiamen                                                                                   |
| Certification    | REACH, RoHS                                                                              |

## **Products applications**





# Our company

Finehope was founded in 2002 and the number of the workers is more than 100 and the number of management team 41 The average age of 32.The company has a modern factory with an area of 7000 square meters, and also has office building area of 1000 square meters which combines modern and classical styles.



Certifications



# Quality control





## FAQ

#### 1. Why You choose Finehope?

Finehope is the most professional manufacturer of PU China, which has a professional R & amp; Amp; D team, advanced production PU equipment and professional testing equipment and perfect quality management System. We have 12 years of experience in cooperation with the cat, FIAT, TVH, GGP and other famous enterprises. We provide them with one-stop service from R & amp; Amp; D to production t