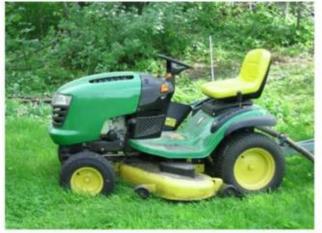

urethane (PU), with iron accessory                                     |
| Density          | 180-200kg / m3                                                             |
| The size         | L * W * H (mm): 431 * 429 * 63                                             |
| Packaging        | Each plastic bag and then into a standard carton                           |
| Terms of payment | 30% T / T in advance before shipment 70%                                   |
| Minimum order    | 1,000                                                                      |
| Port             | Xiamen                                                                     |
| Certification    | REACH, RoHS                                                                |

## **Products applications**













## Our company

Finehope was founded in 2002 and the number of the workers is more than 100 and the number of management team 41 The average age of 32. The company has a modern factory with an area of 7000 square meters, and also has office building area of 1000 square meters which combines modern and classical styles.



# Certifications











## **Quality control**







## FAQ

#### 1. Why You choose Finehope?

Finehope is the most professional manufacturer of PU China, which has a professional R & amp; Amp; D team, advanced production PU equipment and professional testing equipment and perfect quality management System. We have 12 years of experience in cooperation with the cat, FIAT, TVH, GGP and other famous enterprises. We provide them with one-stop service from R & amp; Amp