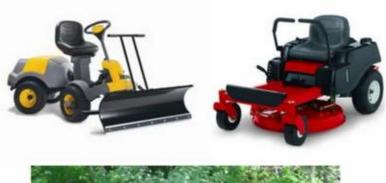

lyurethane (PU), with iron accessory                                     |
| Density          | 180-200kg / m3                                                             |
| The size         | L * W * H (mm): 431 * 429 * 63                                             |
| Packaging        | Each plastic bag and then into a standard carton                           |
| Terms of payment | 30% T / T in advance before shipment 70%                                   |
| Minimum order    | 1,000                                                                      |
| Port             | Xiamen                                                                     |
| Certification    | REACH, RoHS                                                                |

## **Products applications**













## Our company

Finehope was founded in 2002 and the number of the workers is more than 100 and the number of management team 41 The average age of 32. The company has a modern factory with an area of 7000 square meters, and also has office building area of 1000 square meters which combines modern and classical styles.



# Certifications











## **Quality control**







## FAQ

#### 1. Why You choose Finehope?

Finehope is the most professional manufacturer of PU China, which has a professional R & amp; Amp; D team, advanced production PU equipment and professional testing equipment and perfect quality management System. We have 12 years of experience in cooperation with the cat, FIAT, TVH, GGP and other famous enterprises. We provide them with one-stop service from R & amp; A