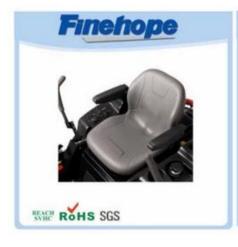

## Feature:

craftsman garden tractor parts, tractor cushion:

- 1. The real leather texture on the surface
- 2. fashion design with smooth lines
- 3. feel comfortable with the design of the ergonomics
- 4. good elasticity
- 5. Easy installation
- 6. High wear resistance
- 7. Waterproof, anti-cracking, UV protection, anti-aging
- 8. low cost of production, in a single molding
- 9. protect the environment and decompose

## Specification

Product own skin formed in a single operation by means of the reaction injection molding (RIM), and therefore it has both tenacious and a dense outer shell and a core of cellulite. Skin thickness varies formed form several tenths to 5 mm and a density of skin from 600 to 1200 kg / m³, while the density of the inner core of hundreds of kilograms per cubic meter. The surface layer and the inner layer form an integral body. Continuous, smooth and soft skin layer can protect the foam core against mechanical damage. Semi hard foam series of integral PU varies in different density and hardness depending on the recipe. Lawnmower seat made of such material that waterproof UV protection.

| name             | China Integral polyurethane craftsman garden tractor parts,tractor cushion |
|------------------|----------------------------------------------------------------------------|
| A type           | Waterproof Lawn seats                                                      |
| Material         | polyurethane (PU), with iron accessory                                     |
| Density          | 180-200kg / m3                                                             |
| The size         | L * W * H (mm): 431 * 429 * 63                                             |
| Packaging        | Each plastic bag and then into a standard carton                           |
| Terms of payment | 30% T / T in advance before shipment 70%                                   |
| Minimum order    | 1,000                                                                      |
| Port             | Xiamen                                                                     |
| Certification    | REACH, RoHS                                                                |