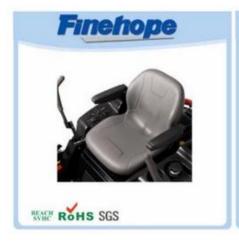

## Feature:

garden tractor seats, tractor seat cover:

- 1. The real leather texture on the surface
- 2. fashion design with smooth lines
- 3. feel comfortable with the design of the ergonomics
- 4. good elasticity
- 5. Easy installation
- 6. High wear resistance
- 7. Waterproof, anti-cracking, UV protection, anti-aging
- 8. low cost of production, in a single molding
- 9. protect the environment and decompose

## Specification

Product own skin formed in a single operation by means of the reaction injection molding (RIM), and therefore it has both tenacious and a dense outer shell and a core of cellulite. Skin thickness varies formed form several tenths to 5 mm and a density of skin from 600 to 1200 kg / m³, while the density of the inner core of hundreds of kilograms per cubic meter. The surface layer and the inner layer form an integral body. Continuous, smooth and soft skin layer can protect the foam core against mechanical damage. Semi hard foam series of integral PU varies in different density and hardness depending on the recipe. Lawnmower seat made of such material that waterproof UV protection.

| name             | China Integral polyurethane garden tractor seats,tractor seat cover |  |  |  |
|------------------|---------------------------------------------------------------------|--|--|--|
| A type           | Waterproof Lawn seats                                               |  |  |  |
| Material         | polyurethane (PU), with iron accessory                              |  |  |  |
| Density          | 180-200kg / m3                                                      |  |  |  |
| The size         | L * W * H (mm): 431 * 429 * 63                                      |  |  |  |
| Packaging        | Each plastic bag and then into a standard carton                    |  |  |  |
| Terms of payment | 30% T / T in advance before shipment 70%                            |  |  |  |
| Minimum order    | 1,000                                                               |  |  |  |
| Port             | Xiamen                                                              |  |  |  |
| Certification    | REACH, RoHS                                                         |  |  |  |