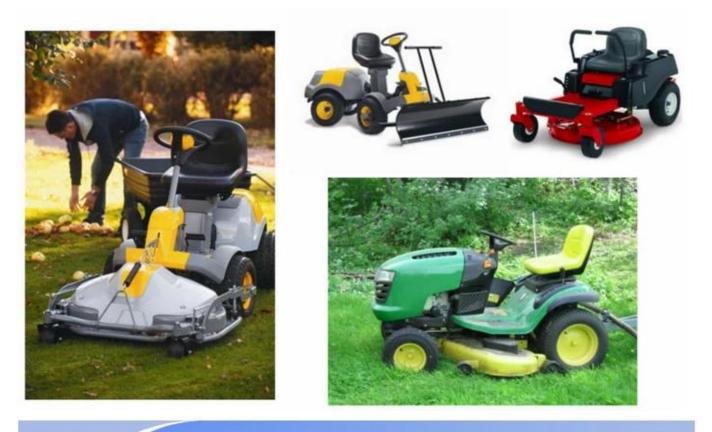

|
| The size         | L * W * H (mm): 431 * 429 * 63                                                               |
| Packaging        | Each plastic bag and then into a standard carton                                             |
| Terms of payment | 30% T / T in advance before shipment 70%                                                     |
| Minimum order    | 1,000                                                                                        |
| Port             | Xiamen                                                                                       |
| Certification    | REACH, RoHS                                                                                  |

## **Products applications**





## Our company

Finehope was founded in 2002 and the number of the workers is more than 100 and the number of management team 41 The average age of 32.The company has a modern factory with an area of 7000 square meters, and also has office building area of 1000 square meters which combines modern and classical styles.



Certifications



# Quality control





## FAQ

#### 1. Why You choose Finehope?

Finehope is the most professional manufacturer of PU China, which has a professional R & amp; Amp; D team, advanced production PU equipment and professional testing equipment and perfect quality management System. We have 12 years of experience in cooperation with the cat, FIAT, TVH, GGP and other famous enterprises. We provide them with one-stop service from R & amp; Amp; D to production