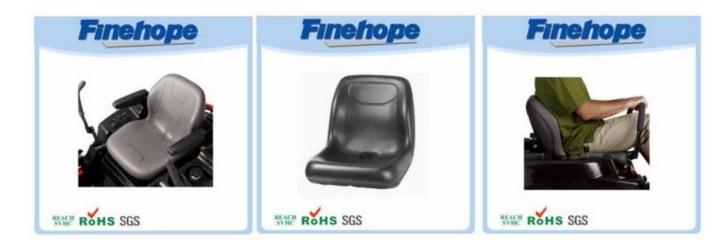

### Feature:

international tractor seat, antique tractor seat, forklift seats:

- 1. The real leather texture on the surface
- 2. fashion design with smooth lines
- 3. feel comfortable with the design of the ergonomics
- 4. good elasticity
- 5. Easy installation
- 6. High wear resistance
- 7. Waterproof, anti-cracking, UV protection, anti-aging
- 8. low cost of production, in a single molding
- 9. protect the environment and decompose

## Specification

Product own skin formed in a single operation by means of the reaction injection molding (RIM), and therefore it has both tenacious and a dense outer shell and a core of cellulite. Skin thickness varies formed form several tenths to 5 mm and a density of skin from 600 to 1200 kg / m<sup>3</sup>, while the density of the inner core of hundreds of kilograms per cubic meter. The surface layer and the inner layer form an integral body. Continuous, smooth and soft skin layer can protect the foam core against mechanical damage. Semi hard foam series of integral PU varies in different density and hardness depending on the recipe. Lawnmower seat made of such material that waterproof UV protection.

| name             | China Integral polyurethane international tractor seat, antique tractor seat, forklift seats |
|------------------|----------------------------------------------------------------------------------------------|
| A type           | Waterproof Lawn seats                                                                        |
| Material         | polyurethane (PU), with iron accessory                                                       |
| Density          | 180-200kg / m3                                                                               |
| The size         | L * W * H (mm): 431 * 429 * 63                                                               |
| Packaging        | Each plastic bag and then into a standard carton                                             |
| Terms of payment | 30% T / T in advance before shipment 70%                                                     |
| Minimum order    | 1,000                                                                                        |
| Port             | Xiamen                                                                                       |
| Certification    | REACH, RoHS                                                                                  |