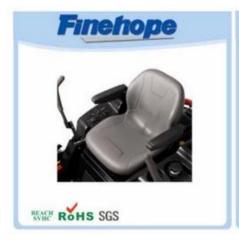

## Feature:

lawn tractor seats craftsman, garden cushion:

- 1. The real leather texture on the surface
- 2. fashion design with smooth lines
- 3. feel comfortable with the design of the ergonomics
- 4. good elasticity
- 5. Easy installation
- 6. High wear resistance
- 7. Waterproof, anti-cracking, UV protection, anti-aging
- 8. low cost of production, in a single molding
- 9. protect the environment and decompose

## Specification

Product own skin formed in a single operation by means of the reaction injection molding (RIM), and therefore it has both tenacious and a dense outer shell and a core of cellulite. Skin thickness varies formed form several tenths to 5 mm and a density of skin from 600 to 1200 kg / m³, while the density of the inner core of hundreds of kilograms per cubic meter. The surface layer and the inner layer form an integral body. Continuous, smooth and soft skin layer can protect the foam core against mechanical damage. Semi hard foam series of integral PU varies in different density and hardness depending on the recipe. Lawnmower seat made of such material that waterproof UV protection.

| name             | China Integral polyurethane lawn tractor seats craftsman,garden cushion |
|------------------|-------------------------------------------------------------------------|
| A type           | Waterproof Lawn seats                                                   |
| Material         | polyurethane (PU), with iron accessory                                  |
| Density          | 180-200kg / m3                                                          |
| The size         | L * W * H (mm): 431 * 429 * 63                                          |
| Packaging        | Each plastic bag and then into a standard carton                        |
| Terms of payment | 30% T / T in advance before shipment 70%                                |
| Minimum order    | 1,000                                                                   |
| Port             | Xiamen                                                                  |
| Certification    | REACH, RoHS                                                             |