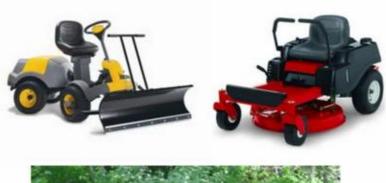

| Material         | polyurethane (PU), with iron accessory                                  |
| Density          | 180-200kg / m3                                                          |
| The size         | L * W * H (mm): 431 * 429 * 63                                          |
| Packaging        | Each plastic bag and then into a standard carton                        |
| Terms of payment | 30% T / T in advance before shipment 70%                                |
| Minimum order    | 1,000                                                                   |
| Port             | Xiamen                                                                  |
| Certification    | REACH, RoHS                                                             |

## **Products applications**













## Our company

Finehope was founded in 2002 and the number of the workers is more than 100 and the number of management team 41 The average age of 32. The company has a modern factory with an area of 7000 square meters, and also has office building area of 1000 square meters which combines modern and classical styles.



# Certifications











## **Quality control**







## FAQ

#### 1. Why You choose Finehope?

Finehope is the most professional manufacturer of PU China, which has a professional R & amp; Amp; D team, advanced production PU equipment and professional testing equipment and perfect quality management System. We have 12 years of experience in cooperation with the cat, FIAT, TVH, GGP and other famous enterprises. We provide them with one-stop service from R & amp; A