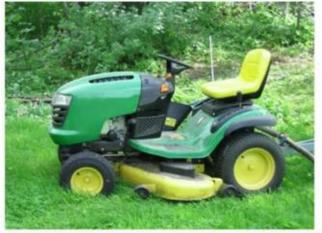

Material         | polyurethane (PU), with iron accessory                                  |
| Density          | 180-200kg / m3                                                          |
| The size         | L * W * H (mm): 431 * 429 * 63                                          |
| Packaging        | Each plastic bag and then into a standard carton                        |
| Terms of payment | 30% T / T in advance before shipment 70%                                |
| Minimum order    | 1,000                                                                   |
| Port             | Xiamen                                                                  |
| Certification    | REACH, RoHS                                                             |

## **Products applications**













## Our company

Finehope was founded in 2002 and the number of the workers is more than 100 and the number of management team 41 The average age of 32. The company has a modern factory with an area of 7000 square meters, and also has office building area of 1000 square meters which combines modern and classical styles.



# Certifications











## **Quality control**







## FAQ

#### 1. Why You choose Finehope?

Finehope is the most professional manufacturer of PU China, which has a professional R & amp; Amp; D team, advanced production PU equipment and professional testing equipment and perfect quality management System. We have 12 years of experience in cooperation with the cat, FIAT, TVH, GGP and other famous enterprises. We provide them with one-stop service from R & amp; Amp