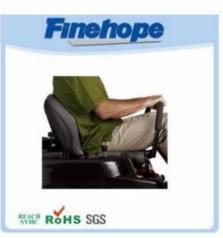

## Feature:

replacement tractor seats, tractor seat cover:

- 1. The real leather texture on the surface
- 2. fashion design with smooth lines
- 3. feel comfortable with the design of the ergonomics
- 4. good elasticity
- 5. Easy installation
- 6. High wear resistance
- 7. Waterproof, anti-cracking, UV protection, anti-aging
- 8. low cost of production, in a single molding
- 9. protect the environment and decompose

## Specification

Product own skin formed in a single operation by means of the reaction injection molding (RIM), and therefore it has both tenacious and a dense outer shell and a core of cellulite. Skin thickness varies formed form several tenths to 5 mm and a density of skin from 600 to 1200 kg / m³, while the density of the inner core of hundreds of kilograms per cubic meter. The surface layer and the inner layer form an integral body. Continuous, smooth and soft skin layer can protect the foam core against mechanical damage. Semi hard foam series of integral PU varies in different density and hardness depending on the recipe. Lawnmower seat made of such material that waterproof UV protection.