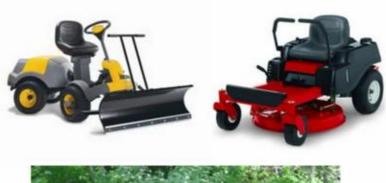

ial         | polyurethane (PU), with iron accessory                                   |
| Density          | 180-200kg / m3                                                           |
| The size         | L * W * H (mm): 431 * 429 * 63                                           |
| Packaging        | Each plastic bag and then into a standard carton                         |
| Terms of payment | 30% T / T in advance before shipment 70%                                 |
| Minimum order    | 1,000                                                                    |
| Port             | Xiamen                                                                   |
| Certification    | REACH, RoHS                                                              |

## **Products applications**













## Our company

Finehope was founded in 2002 and the number of the workers is more than 100 and the number of management team 41 The average age of 32. The company has a modern factory with an area of 7000 square meters, and also has office building area of 1000 square meters which combines modern and classical styles.



# Certifications











## **Quality control**







## FAQ

#### 1. Why You choose Finehope?

Finehope is the most professional manufacturer of PU China, which has a professional R & amp; Amp; D team, advanced production PU equipment and professional testing equipment and perfect quality management System. We have 12 years of experience in cooperation with the cat, FIAT, TVH, GGP and other famous enterprises. We provide them with one-stop service from R & amp; A