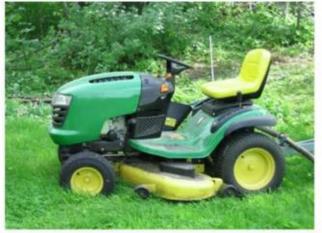

| iname            | China Integral polyurethane replacement tractor seats,tractor seat cover |
|------------------|--------------------------------------------------------------------------|
| A type           | Waterproof Lawn seats                                                    |
| Material         | polyurethane (PU), with iron accessory                                   |
| Density          | 180-200kg / m3                                                           |
| The size         | L * W * H (mm): 431 * 429 * 63                                           |
| Packaging        | Each plastic bag and then into a standard carton                         |
| Terms of payment | 30% T / T in advance before shipment 70%                                 |
| Minimum order    | 1,000                                                                    |
| Port             | Xiamen                                                                   |
| Certification    | REACH, RoHS                                                              |