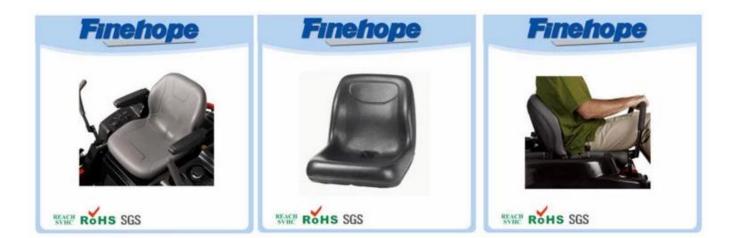

### Feature:

truck seat cushion, craftsman lawn mower seats:

- 1. The real leather texture on the surface
- 2. fashion design with smooth lines
- 3. feel comfortable with the design of the ergonomics
- 4. good elasticity
- 5. Easy installation
- 6. High wear resistance
- 7. Waterproof, anti-cracking, UV protection, anti-aging
- 8. low cost of production, in a single molding
- 9. protect the environment and decompose

## Specification

Product own skin formed in a single operation by means of the reaction injection molding (RIM), and therefore it has both tenacious and a dense outer shell and a core of cellulite. Skin thickness varies formed form several tenths to 5 mm and a density of skin from 600 to 1200 kg / m<sup>3</sup>, while the density of the inner core of hundreds of kilograms per cubic meter. The surface layer and the inner layer form an integral body. Continuous, smooth and soft skin layer can protect the foam core against mechanical damage. Semi hard foam series of integral PU varies in different density and hardness depending on the recipe. Lawnmower seat made of such material that waterproof UV protection.

| name             | China Integral polyurethane truck seat cushion,craftsman lawn mower seats |
|------------------|---------------------------------------------------------------------------|
| A type           | Waterproof Lawn seats                                                     |
| Material         | polyurethane (PU), with iron accessory                                    |
| Density          | 180-200kg / m3                                                            |
| The size         | L * W * H (mm): 431 * 429 * 63                                            |
| Packaging        | Each plastic bag and then into a standard carton                          |
| Terms of payment | 30% T / T in advance before shipment 70%                                  |
| Minimum order    | 1,000                                                                     |
| Port             | Xiamen                                                                    |
| Certification    | REACH, RoHS                                                               |