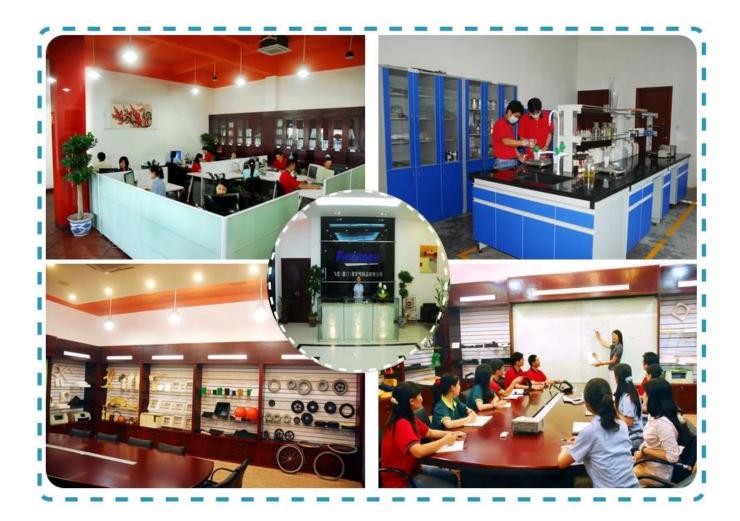

# Our company

Finehope was founded in 2002 and the number of workers is more than 100 and the number of management 41 team The average age of 32 the company has a modern factory with an area of 7000 square meters and also has area of 1000 square meters of office building combining classical and modern styles.

# **Quality control**