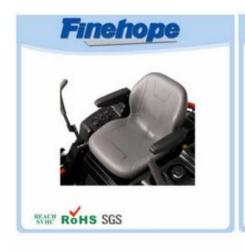

# Specification

Polyurethane foam Manufacturers, Polyurethane product Skin of the product itself formed in one operation by means of reaction injection molding (RIM) injection, and therefore has both tenacious and a dense outer layer and a core of cellulite. Skin thickness varies form formed several tenths to 5 mm and a density of skin of 600 to 1200 kg / m³, while the density of the inner core of hundreds of kilograms per cubic meter. The surface layer and the inner layer form a complete body. Continuous and smooth layer of skin can protect the base of the foam against mechanical damage. Series of semi integral PU foam varies in different densities and hardness depending on the recipe. Mower seat made of this material water resistant UV protection.

| name          | China PU truck seat supplier , PU since the crust cushion, PU tractor seat |
|---------------|----------------------------------------------------------------------------|
| A type of     | Water resistant lawn seats                                                 |
| Material      | POLYURethane (PU), witaccessory iron                                       |
| Density       | 180-200 kg / m3                                                            |
| The size of   | L * W * H (mm): 431 * 429 * 63                                             |
| Packing       | Each plastic bag and then into a standard carton                           |
| Payment terms | 30% t / T before shipment 70%                                              |
| Minimum order | 1,000                                                                      |
| Port          | Xiamen                                                                     |
| Certification | REACH, RoHS                                                                |

## Feature:

China Polyurathane products supplier suspension tractor seats,old steel tractor seats,seats for tractors:

- 1. the texture of the skin on the surface
- 2 fashion design with smooth lines
- 3 feel comfortable with ergonomics design
- 4. good elasticity
- 5. easy installation
- 6. high wear resistance
- 7 waterproof, anti-cracking, UV protection, anti-aging
- 8. low cost of production, in a single molding
- 9. protect the environment and decompose