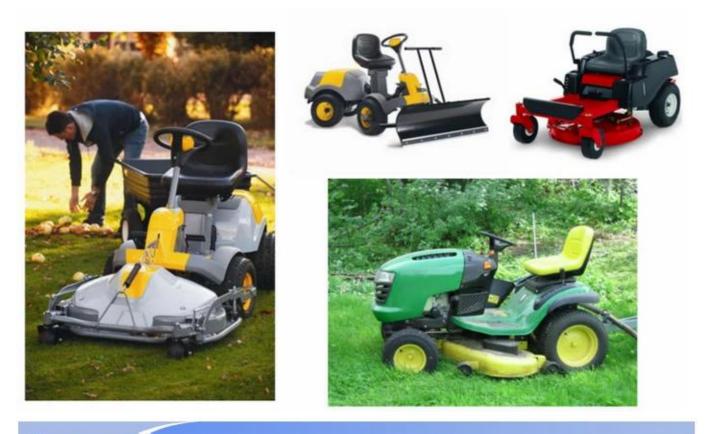

|
| Port          | Xiamen                                                                                                  |
| Certification | REACH, RoHS                                                                                             |

### Feature:

China Polyurethane cushions, foam for cushions, back support cushion, seat cushions, lower back support:

- 1. the texture of the skin on the surface
- 2 fashion design with smooth lines
- 3 feel comfortable with ergonomics design
- 4. good elasticity
- 5. easy installation
- 6. high wear resistance
- 7 waterproof, anti-cracking, UV protection, anti-aging
- 8. low cost of production, in a single molding
- 9. protect the environment and decompose

## **Products applications**





## Our company

Finehope was founded in 2002 and the number of workers is more than 100 and the number of management 41 team The average age of 32 the company has a modern factory with an area of 7000 square meters and also has area of 1000 square meters of office building combining classical and modern styles.



Certifications



## Quality control



# III. Equipments Improvement





PU Foaming Equipment





♦ Own the ability of independent improvement for the production equipments, and independent design and R & D ability of automatic moulds and jigs, lean automatic production lines.

FAQ

ids Worksh

#### 1. why Choose Finehope?

Finehope is the most professional manufacturer of PU China, which has a professional R & amp; Amp; D team, advanced production PU equipment and professio