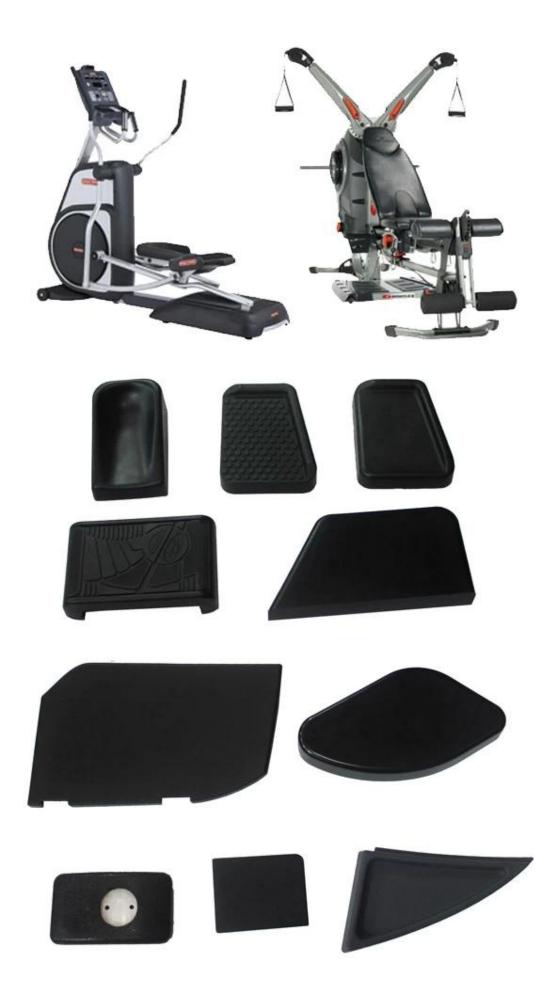

## Specification

Skin of the product itself formed in one operation by means of reaction injection molding (RIM) injection, and therefore has both tenacious and a dense outer layer and a core of cellulite. Skin thickness varies form formed several tenths to 5 mm and a density of skin of 600 to 1200 kg / m<sup>3</sup>, while the density of the inner core of hundreds of kilograms per cubic meter. The surface layer and the inner layer form a complete body. Continuous and smooth layer of skin can protect the base of the foam against mechanical damage. Series of semi integral PU foam varies in different densities and hardness depending on the recipe. Mower seat made of this material water resistant UV protection.

| Name          | China Polyurethane cushions, foam for cushions, back support