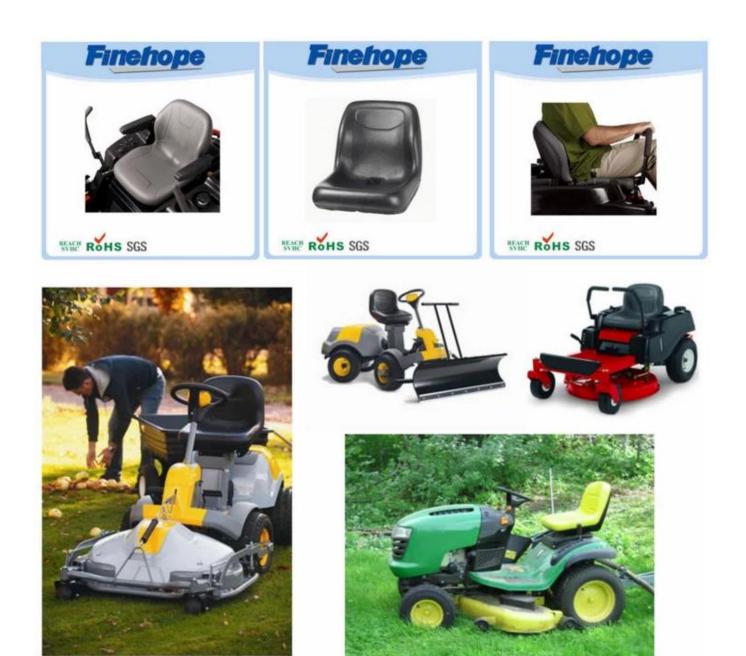

## **Products applications**

## Specification

Skin of the product itself formed in one operation by means of reaction injection molding (RIM) injection, and therefore has both tenacious and a dense outer layer and a core of cellulite. Skin thickness varies form formed several tenths to 5 mm and a density of skin of 600 to 1200 kg / m<sup>3</sup>, while the density of the inner core of hundreds of kilograms per cubic meter. The surface layer and the inner layer form a complete body. Continuous and smooth layer of skin can protect the base of the foam against mechanical damage. Series of semi integral PU foam varies in different densities and hardness depending on the recipe. Mower seat made of this material water resistant UV protection.

### Feature:

seat solutions tractor seat, heated tractor seat:

- 1. the texture of the skin on the surface
- 2 fashion design with smooth lines
- 3 feel comfortable with ergonomics design
- 4. good elasticity
- 5. easy installation
- 6. high wear resistance
- 7 waterproof, anti-cracking, UV protection, anti-aging
- 8. low cost of production, in a single molding
- 9. protect the environment and decompose