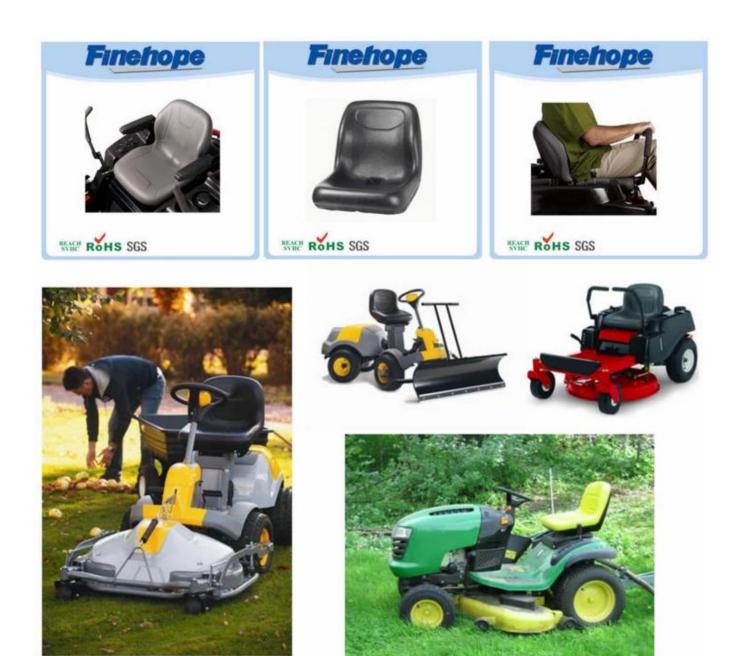

| name          | China Polyurathane products supplier suspension tractor seat, tractor suspension seats |
|---------------|----------------------------------------------------------------------------------------|
| A type of     | Water resistant lawn seats                                                             |
| Material      | POLYURethane (PU), witaccessory iron h                                                 |
| Density       | 180-200 kg / m3                                                                        |
| The size of   | L * W * H (mm): 431 * 429 * 63                                                         |
| Packing       | Each plastic bag and then into a standard carton                                       |
| Payment terms | 30% t / T before shipment 70%                                                          |
| Minimum order | 1,000                                                                                  |
| Port          | Xiamen                                                                                 |
| Certification | REACH, RoHS                                                                            |

### Feature:

China Polyurathane products supplier suspension tractor seat, tractor suspension seats:

- 1. the texture of the skin on the surface
- 2 fashion design with smooth lines
- 3 feel comfortable with ergonomics design
- 4. good elasticity
- 5. easy installation
- 6. high wear resistance
- 7 waterproof, anti-cracking, UV protection, anti-aging
- 8. low cost of production, in a single molding
- 9. protect the environment and decompose