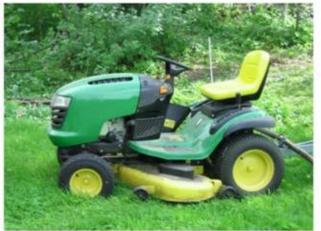

|
| Port          | Xiamen                                                                                                   |
| Certification | REACH, RoHS                                                                                              |

## Feature:

China Polyurathane products supplier suspension tractor seats,old steel tractor seats,seats for tractors:

- 1. the texture of the skin on the surface
- 2 fashion design with smooth lines
- 3 feel comfortable with ergonomics design
- 4. good elasticity
- 5. easy installation
- 6. high wear resistance
- 7 waterproof, anti-cracking, UV protection, anti-aging
- 8. low cost of production, in a single molding
- 9. protect the environment and decompose

## **Products applications**













## Our company

Finehope was founded in 2002 and the number of workers is more than 100 and the number of management 41 team The average age of 32 the company has a modern factory with an area of 7000 square meters and also has area of 1000 square meters of office building combining classical and modern styles.



# Certifications











## **Quality control**







### FAQ

#### 1. why Choose Finehope?

Finehope is the most professional manufacturer of PU China, which has a professional R & amp; Amp; D team, advanced production PU equipment and professional team of test and perfect quality management System. We have 12 years of experience in cooperation with FIAT, cat, GGP, TVH and other famous companies. We give service of R & amp; Amp; D to production to meet their needs of adjus