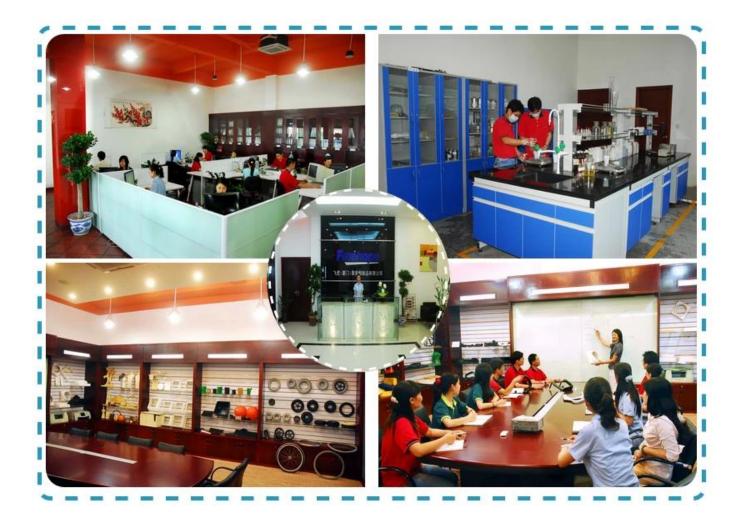

## Our company

Finehope was founded in 2002 and the number of workers is more than 100 and the number of management 41 team The average age of 32 the company has a modern factory with an area of 7000 square meters and also has area of 1000 square meters of office building combining classical and modern styles.

## **Quality control**