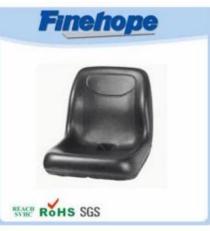

| name          | China Polyurathane products supplier suspension tractor seats,old steel tractor seats,seats for tractors |
|---------------|----------------------------------------------------------------------------------------------------------|
| A type of     | Water resistant lawn seats                                                                               |
| Material      | POLYURethane (PU), witaccessory iron                                                                     |
| Density       | 180-200 kg / m3                                                                                          |
| The size of   | L * W * H (mm): 431 * 429 * 63                                                                           |
| Packing       | Each plastic bag and then into a standard carton                                                         |
| Payment terms | 30% t / T before shipment 70%                                                                            |
| Minimum order | 1,000                                                                                                    |
| Port          | Xiamen                                                                                                   |
| Certification | REACH, RoHS                                                                                              |

## Feature:

China Polyurathane products supplier suspension tractor seats,old steel tractor seats,seats for tractors:

- 1. the texture of the skin on the surface
- 2 fashion design with smooth lines
- 3 feel comfortable with ergonomics design
- 4. good elasticity
- 5. easy installation
- 6. high wear resistance
- 7 waterproof, anti-cracking, UV protection, anti-aging
- 8. low cost of production, in a single molding
- 9. protect the environment and decompose