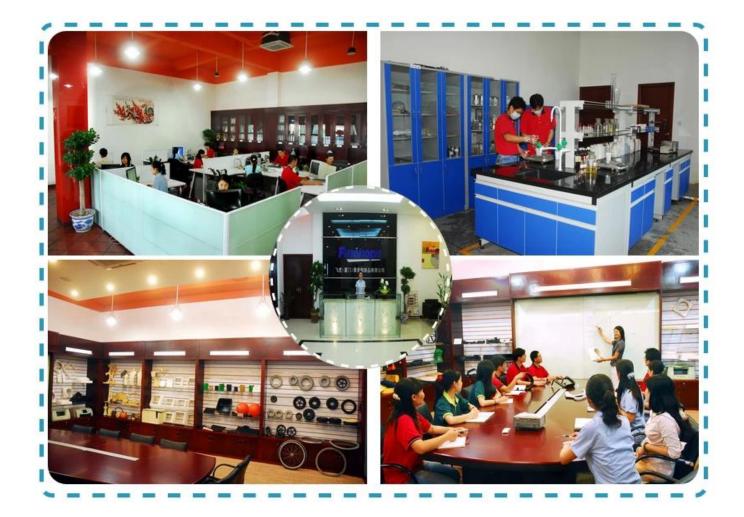

## Our company

Finehope was founded in 2002 and the number of workers is more than 100 and the number of management 41 team The average age of 32 the company has a modern factory with an area of 7000 square meters and also has area of 1000 square meters of office building combining classical and modern styles.