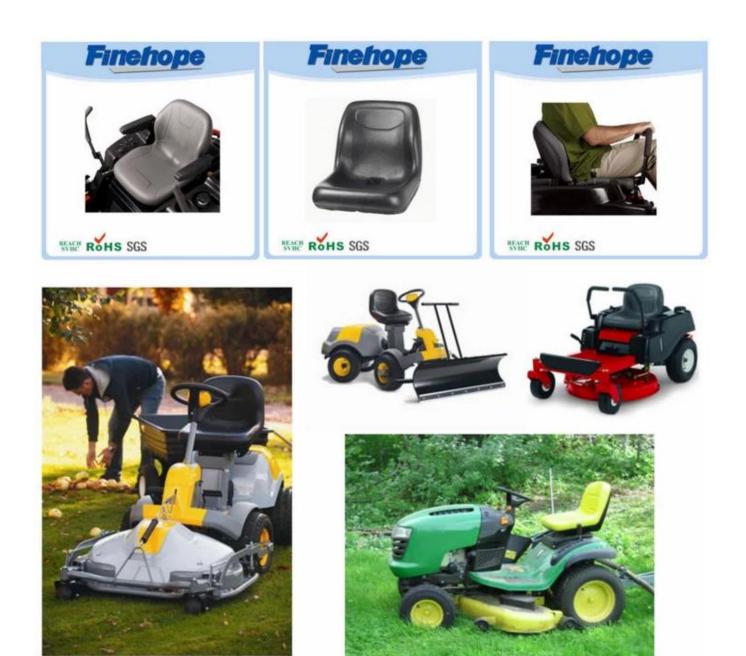

## **Products applications**

## Specification

Polyurethane foam Manufacturers, Polyurethane product Skin of the product itself formed in one operation by means of reaction injection molding (RIM) injection, and therefore has both tenacious and a dense outer layer and a core of cellulite. Skin thickness varies form formed several tenths to 5 mm and a density of skin of 600 to 1200 kg / m<sup>3</sup>, while the density of the inner core of hundreds of kilograms per cubic meter.The surface layer and the inner layer form a complete body. Continuous and smooth layer of skin can protect the base of the foam against mechanical damage. Series of semi integral PU foam varies in different densities and hardness depending on the recipe. Mower seat made of this material water resistant UV protection.

### Feature:

tractor seat suspension, heavy equipment seats, seat back support, Polyurethane foam Manufacturers, Polyurethane product:

- 1. the texture of the skin on the surface
- 2 fashion design with smooth lines
- 3 feel comfortable with ergonomics design
- 4. good elasticity
- 5. easy installation
- 6. high wear resistance
- 7 waterproof, anti-cracking, UV protection, anti-aging
- 8. low cost of production, in a single molding
- 9. protect the environment and decompose