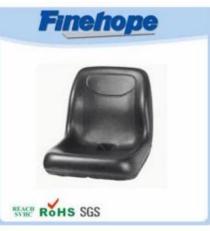

| name          | China Polyurathane products supplier tractor seat upholstery, tractor seats canada, tractor seats antique |
|---------------|-----------------------------------------------------------------------------------------------------------|
| A type of     | Water resistant lawn seats                                                                                |
| Material      | POLYURethane (PU), witaccessory iron                                                                      |
| Density       | 180-200 kg / m3                                                                                           |
| The size of   | L * W * H (mm): 431 * 429 * 63                                                                            |
| Packing       | Each plastic bag and then into a standard carton                                                          |
| Payment terms | 30% t / T before shipment 70%                                                                             |
| Minimum order | 1,000                                                                                                     |
| Port          | Xiamen                                                                                                    |
| Certification | REACH, RoHS                                                                                               |

## Feature:

China Polyurathane products supplier tractor seat upholstery, tractor seats canada, tractor seats antique:

- 1. the texture of the skin on the surface
- 2 fashion design with smooth lines
- 3 feel comfortable with ergonomics design
- 4. good elasticity
- 5. easy installation
- 6. high wear resistance
- 7 waterproof, anti-cracking, UV protection, anti-aging
- 8. low cost of production, in a single molding
- 9. protect the environment and decompose