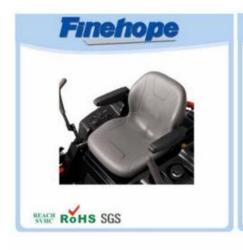

| name          | China Polyurathane products supplier tractor seat upholstery, tractor seats canada, tractor seats antique |
|---------------|-----------------------------------------------------------------------------------------------------------|
| A type of     | Water resistant lawn seats                                                                                |
| Material      | POLYURethane (PU), witaccessory iron                                                                      |
| Density       | 180-200 kg / m3                                                                                           |
| The size of   | L * W * H (mm): 431 * 429 * 63                                                                            |
| Packing       | Each plastic bag and then into a standard carton                                                          |
| Payment terms | 30% t / T before shipment 70%                                                                             |
| Minimum order | 1,000                                                                                                     |
| Port          | Xiamen                                                                                                    |
| Certification | REACH, RoHS                                                                                               |

## Feature:

China Polyurathane products supplier tractor seat upholstery, tractor seats canada, tractor seats antique:

- 1. the texture of the skin on the surface
- 2 fashion design with smooth lines
- 3 feel comfortable with ergonomics design
- 4. good elasticity
- 5. easy installation
- 6. high wear resistance
- 7 waterproof, anti-cracking, UV protection, anti-aging
- 8. low cost of production, in a single molding
- 9. protect the environment and decompose