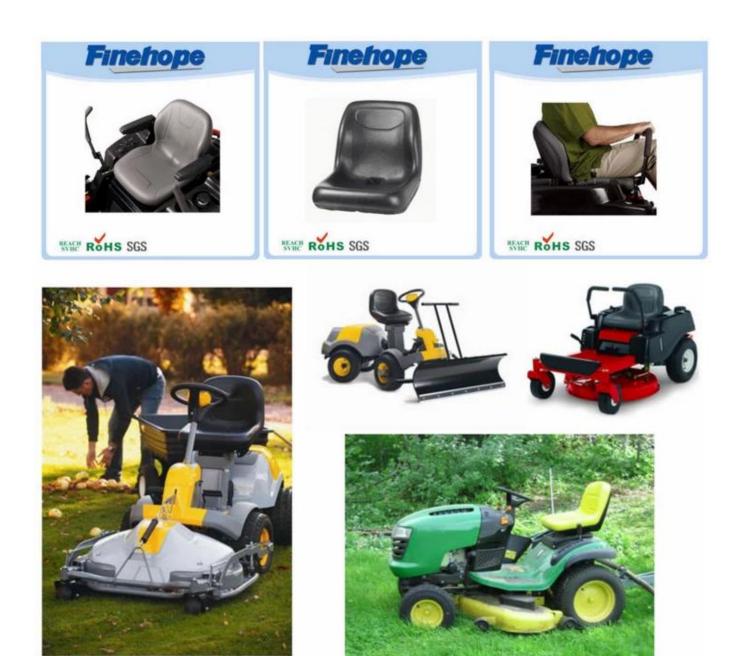

## **Products applications**

# Feature:

tractor seats ireland, tractor seats vintage, tractor trailer seats:

- 1. the texture of the skin on the surface
- 2 fashion design with smooth lines
- 3 feel comfortable with ergonomics design
- 4. good elasticity
- 5. easy installation
- 6. high wear resistance
- 7 waterproof, anti-cracking, UV protection, anti-aging
- 8. low cost of production, in a single molding
- 9. protect the environment and decompose