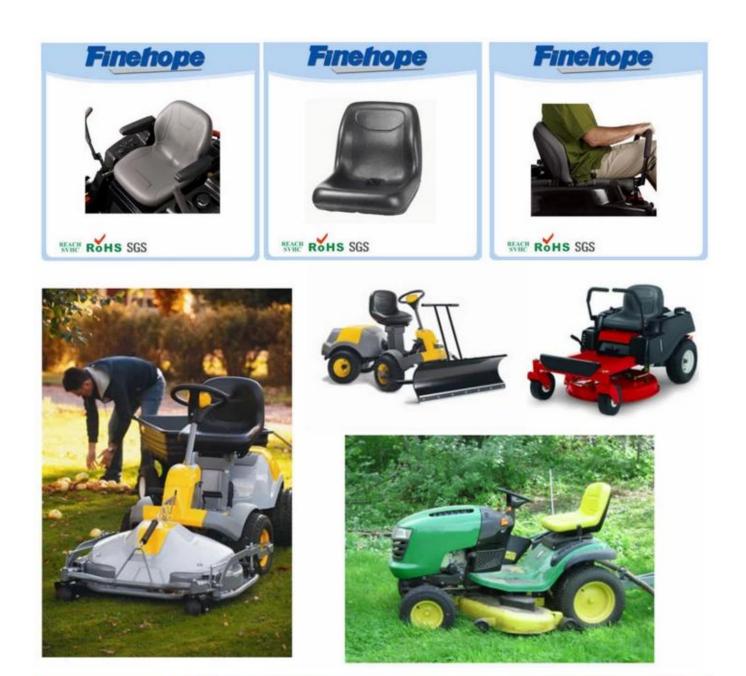

## Specification

Skin of the product itself formed in one operation by means of reaction injection molding (RIM) injection, and therefore has both tenacious and a dense outer layer and a core of cellulite. Skin thickness varies form formed several tenths to 5 mm and a density of skin of 600 to 1200 kg / m<sup>3</sup>, while the density of the inner core of hundreds of kilograms per cubic meter. The surface layer and the inner layer form a complete body. Continuous and smooth layer of skin can protect the base of the foam against mechanical damage. Series of semi integral PU foam varies in different densities and hardness depending on the recipe. Mower seat made of this material water resistant UV protection.

| Name          | China Polyurethane back cushion for office chair, high density<br>foam padding, lumbar back support for chair, polyurethane<br>foam pad, upper back support for office chair |
|---------------|------------------------------------------------------------------------------------------------------------------------------------------------------------------------------|
| A type of     | Water resistant lawn seats                                                                                                                                                   |
| Material      | POLYURethane (PU), witaccessory iron h                                                                                                                                       |
| Density       | 180-200 kg / m3                                                                                                                                                              |
| The size of   | L * W * H (mm): 431 * 429 * 63                                                                                                                                               |
| Packing       | Each plastic bag and then into a standard carton                                                                                                                             |
| Payment terms | 30% t / T before shipment 70%                                                                                                                                                |
| Minimum order | 1,000                                                                                                                                                                        |
| Port          | Xiamen                                                                                                                                                                       |
| Certification | REACH, RoHS                                                                                                                                                                  |

## Feature:

China Polyurethane back cushion for office chair, lower back chair support, lumbar back support for chair, seat cushions, lower back support cushion:

- 1. the texture of the skin on the surface
- 2 fashion design with smooth lines
- 3 feel comfortable with ergonomics design
- 4. good elasticity
- 5. easy installation
- 6. high wear resistance
- 7 waterproof, anti-cracking, UV protection, anti-aging
- 8. low cost of production, in a single molding
- 9. protect the environment and decompose

### **Products applications**