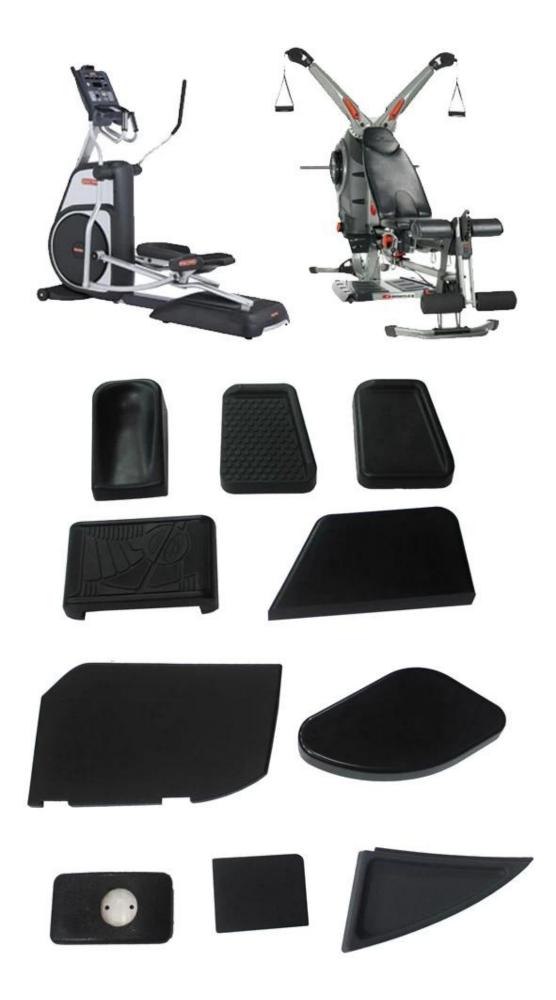

## Specification

Skin of the product itself formed in one operation by means of reaction injection molding (RIM) injection, and therefore has both tenacious and a dense outer layer and a core of cellulite. Skin thickness varies form formed several tenths to 5 mm and a density of skin of 600 to 1200 kg / m<sup>3</sup>, while the density of the inner core of hundreds of kilograms per cubic meter. The surface layer and the inner layer form a complete body. Continuous and smooth layer of skin can protect the base of the foam against mechanical damage. Series of semi integral PU foam varies in different densities and hardness depending on the recipe. Mower seat made of this material water resistant UV protection.

| Name          | China Polyurethane back cushion for office chair, high density<br>foam padding, lumbar back support for chair, polyurethane<br>foam pad, upper back support for office chair |
|---------------|------------------------------------------------------------------------------------------------------------------------------------------------------------------------------|
| A type of     | Water resistant lawn seats                                                                                                                                                   |
| Material      | POLYURethane (PU), witaccessory iron h                                                                                                                                       |
| Density       | 180-200 kg / m3                                                                                                                                                              |
| The size of   | L * W * H (mm): 431 * 429 * 63                                                                                                                                               |
| Packing       | Each plastic bag and then into a standard carton                                                                                                                             |
| Payment terms | 30% t / T before shipment 70%                                                                                                                                                |
| Minimum order | 1,000                                                                                                                                                                        |
| Port          | Xiamen                                                                                                                                                                       |
| Certification | REACH, RoHS                                                                                                                                                                  |

## Feature:

China Polyurethane back cushion for office chair, lower back chair support, lumbar back support for chair, seat cushions, lower back support cushion:

- 1. the texture of the skin on the surface
- 2 fashion design with smooth lines
- 3 feel comfortable with ergonomics design
- 4. good elasticity
- 5. easy installation
- 6. high wear resistance
- 7 waterproof, anti-cracking, UV protection, anti-aging
- 8. low cost of production, in a single molding
- 9. protect the environment and decompose