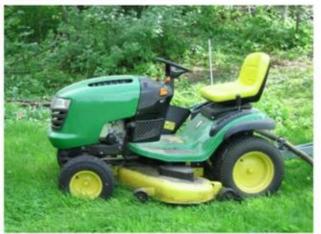

|
| Certification | REACH, RoHS                                                                                                                                          |

## Feature:

China Polyurethane back cushion for office chair, lower back chair support, lumbar back support for chair, seat cushions, lower back support cushion:

- 1. the texture of the skin on the surface
- 2 fashion design with smooth lines
- 3 feel comfortable with ergonomics design
- 4. good elasticity
- 5. easy installation
- 6. high wear resistance
- 7 waterproof, anti-cracking, UV protection, anti-aging
- 8. low cost of production, in a single molding
- 9. protect the environment and decompose

## **Products applications**













## Our company

Finehope was founded in 2002 and the number of workers is more than 100 and the number of management 41 team The average age of 32 the company has a modern factory with an area of 7000 square meters and also has area of 1000 square meters of office building combining classical and modern styles.



Certifications











# **Quality control**







### FAQ

#### 1. why Choose Finehope?

Finehope is the most professional manufacturer of PU China, which has a professional R & amp; Amp; D team, advanced production PU equipment and professional team of test and perfect quality management System. We have 12 years of experience in cooperation with FIAT, cat, GGP, TVH and other famous companies. We give service of R & amp; Amp; D to production to meet their needs of adjustme