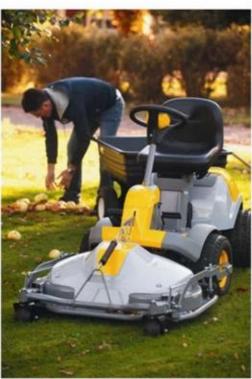

|
| Certification | REACH, RoHS                                                                                                                                          |

## Feature:

China Polyurethane back cushion for office chair, lower back chair support, lumbar back support for chair, seat cushions, lower back support cushion:

- 1. the texture of the skin on the surface
- 2 fashion design with smooth lines
- 3 feel comfortable with ergonomics design
- 4. good elasticity
- 5. easy installation
- 6. high wear resistance
- 7 waterproof, anti-cracking, UV protection, anti-aging
- 8. low cost of production, in a single molding
- 9. protect the environment and decompose

## **Products applications**













## Our company

Finehope was founded in 2002 and the number of workers is more than 100 and the number of management 41 team The average age of 32 the company has a modern factory with an area of 7000 square meters and also has area of 1000 square meters of office building combining classical and modern styles.



Certifications











# **Quality control**







### FAQ

#### 1. why Choose Finehope?

Finehope is the most professional manufacturer of PU China, which has a professional R & amp; Amp; D team, advanced production PU equipment and professional team of test and perfect quality management System. We have 12 years of experience in cooperation with FIAT, cat, GGP, TVH and other famous companies. We give service of R & amp; Amp; D to production to meet their needs of adju