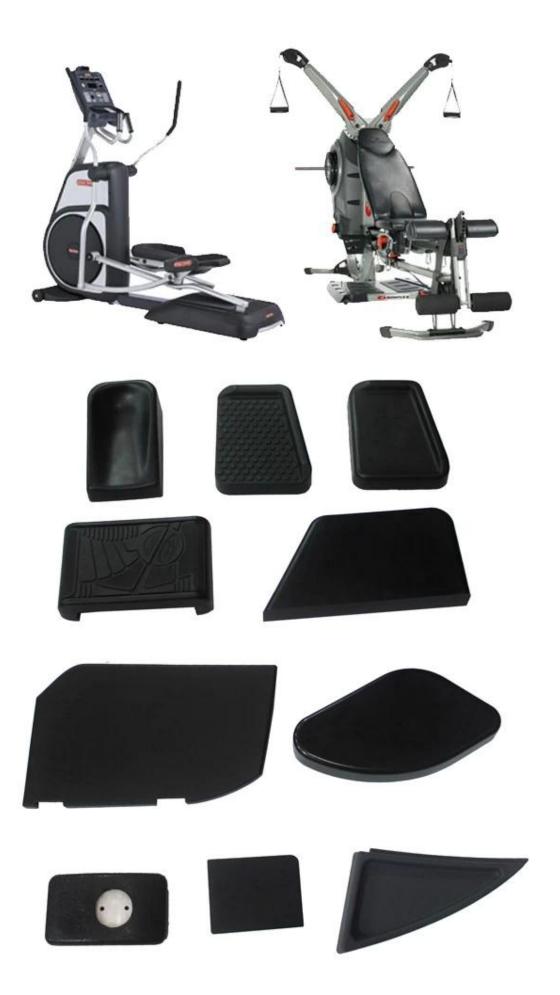

## **Products applications**

## Specification

Skin of the product itself formed in one operation by means of reaction injection molding (RIM) injection, and therefore has both tenacious and a dense outer layer and a core of cellulite. Skin thickness varies form formed several tenths to 5 mm and a density of skin of 600 to 1200 kg / m³, while the density of the inner core of hundreds of kilograms per cubic meter. The surface layer and the inner layer form a complete body. Continuous and smooth layer of skin can protect the base of the foam against mechanical damage. Series of semi integral PU foam varies in different densities and hardness depending on the recipe. Mower seat made of this material water resistant UV protection.

## Feature:

China Polyurethane back cushion for office chair, lower back chair support, lumbar back support for chair, seat cushions, lower back support cushion:

- 1. the texture of the skin on the surface
- 2 fashion design with smooth lines
- 3 feel comfortable with ergonomics design
- 4. good elasticity
- 5. easy installation
- 6. high wear resistance
- 7 waterproof, anti-cracking, UV protection, anti-aging
- 8. low cost of production, in a single molding
- 9. protect the environment and decompose