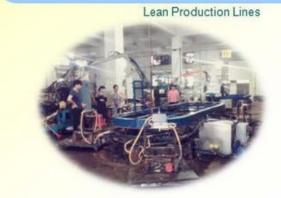

# III. Equipments Improvement

PU Foaming Equipment

♦ Own the ability of independent improvement for the production equipments, and independent design and R & D ability of automatic moulds and jigs, lean automatic production lines.