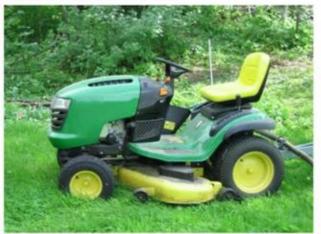

# **Products applications**

# Specification

Polyurethane foam Manufacturers, Polyurethane product Skin of the product itself formed in one operation by means of reaction injection molding (RIM) injection, and therefore has both tenacious and a dense outer layer and a core of cellulite. Skin thickness varies form formed several tenths to 5 mm and a density of skin of 600 to 1200 kg / m³, while the density of the inner core of hundreds of kilograms per cubic meter. The surface layer and the inner layer form a complete body. Continuous and smooth layer of skin can protect the base of the foam against mechanical damage. Series of semi integral PU foam varies in different densities and hardness depending on the recipe. Mower seat made of this material water resistant UV protection.

| name          | China Polyurethane forklift seats supplier, PU self-skinning seats, seat PU harvester |
|---------------|---------------------------------------------------------------------------------------|
| A type of     | Water resistant lawn seats                                                            |
| Material      | POLYURethane (PU), witaccessory iron                                                  |
| Density       | 180-200 kg / m3                                                                       |
| The size of   | L * W * H (mm): 431 * 429 * 63                                                        |
| Packing       | Each plastic bag and then into a standard carton                                      |
| Payment terms | 30% t / T before shipment 70%                                                         |
| Minimum order | 1,000                                                                                 |
| Port          | Xiamen                                                                                |
| Certification | REACH, RoHS                                                                           |