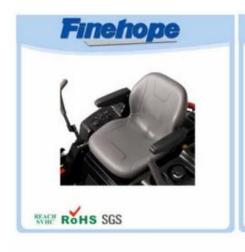

| name          | China Polyurethane forklift seats supplier, PU self-skinning seats, seat PU harvester |
|---------------|---------------------------------------------------------------------------------------|
| A type of     | Water resistant lawn seats                                                            |
| Material      | POLYURethane (PU), witaccessory iron                                                  |
| Density       | 180-200 kg / m3                                                                       |
| The size of   | L * W * H (mm): 431 * 429 * 63                                                        |
| Packing       | Each plastic bag and then into a standard carton                                      |
| Payment terms | 30% t / T before shipment 70%                                                         |
| Minimum order | 1,000                                                                                 |
| Port          | Xiamen                                                                                |
| Certification | REACH, RoHS                                                                           |

## Feature:

China Polyurathane products supplier suspension tractor seats,old steel tractor seats,seats for tractors:

- 1. the texture of the skin on the surface
- 2 fashion design with smooth lines
- 3 feel comfortable with ergonomics design
- 4. good elasticity
- 5. easy installation
- 6. high wear resistance
- 7 waterproof, anti-cracking, UV protection, anti-aging
- 8. low cost of production, in a single molding
- 9. protect the environment and decompose