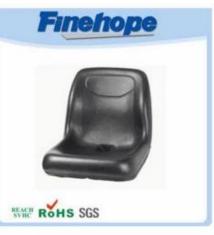

| name          | China Polyurethane forklift seats supplier, PU self-skinning seats, seat PU harvester |
|---------------|---------------------------------------------------------------------------------------|
| A type of     | Water resistant lawn seats                                                            |
| Material      | POLYURethane (PU), witaccessory iron                                                  |
| Density       | 180-200 kg / m3                                                                       |
| The size of   | L * W * H (mm): 431 * 429 * 63                                                        |
| Packing       | Each plastic bag and then into a standard carton                                      |
| Payment terms | 30% t / T before shipment 70%                                                         |
| Minimum order | 1,000                                                                                 |
| Port          | Xiamen                                                                                |
| Certification | REACH, RoHS                                                                           |

## Feature:

China Polyurathane products supplier suspension tractor seats,old steel tractor seats,seats for tractors:

- 1. the texture of the skin on the surface
- 2 fashion design with smooth lines
- 3 feel comfortable with ergonomics design
- 4. good elasticity
- 5. easy installation
- 6. high wear resistance
- 7 waterproof, anti-cracking, UV protection, anti-aging
- 8. low cost of production, in a single molding
- 9. protect the environment and decompose