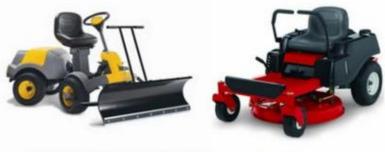

# **Products applications**

# Specification

Polyurethane foam Manufacturers, Polyurethane product Skin of the product itself formed in one operation by means of reaction injection molding (RIM) injection, and therefore has both tenacious and a dense outer layer and a core of cellulite. Skin thickness varies form formed several tenths to 5 mm and a density of skin of 600 to 1200 kg / m³, while the density of the inner core of hundreds of kilograms per cubic meter. The surface layer and the inner layer form a complete body. Continuous and smooth layer of skin can protect the base of the foam against mechanical damage. Series of semi integral PU foam varies in different densities and hardness depending on the recipe. Mower seat made of this material water resistant UV protection.

| name          | China Polyurethane forklift seats supplier, PU self-skinning seats, seat PU harvester |
|---------------|---------------------------------------------------------------------------------------|
| A type of     | Water resistant lawn seats                                                            |
| Material      | POLYURethane (PU), witaccessory iron                                                  |
| Density       | 180-200 kg / m3                                                                       |
| The size of   | L * W * H (mm): 431 * 429 * 63                                                        |
| Packing       | Each plastic bag and then into a standard carton                                      |
| Payment terms | 30% t / T before shipment 70%                                                         |
| Minimum order | 1,000                                                                                 |
| Port          | Xiamen                                                                                |
| Certification | REACH, RoHS                                                                           |