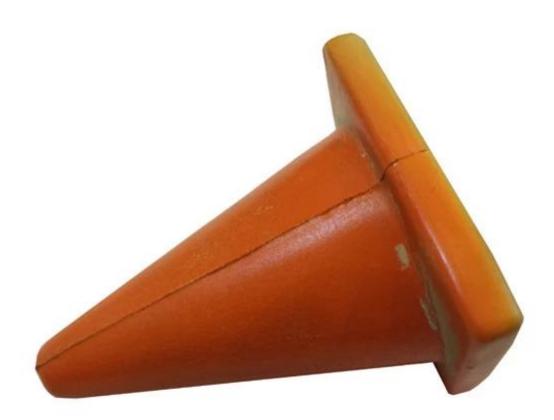

## China Xiamen factory customized PU PU PU high rebound PU soft foam barrier Toys Toys

## Soft molded slow rebound, high resilience foam products are widely used:

- 1. Automotive: Car seats and cushions, car seats and cushions, cushion truck, motorcycle cushion, head cushion;
- 2. Furniture industry: furniture cushions fitted (eg upholstered seats, etc.), mattresses, cushions, pillows and pillow, theater cushion, sofa seat cushion;
- 3. The toy industry: balls, figurines;
- 4. All kinds of PU sponge tube, sponge ring, sponge mats;