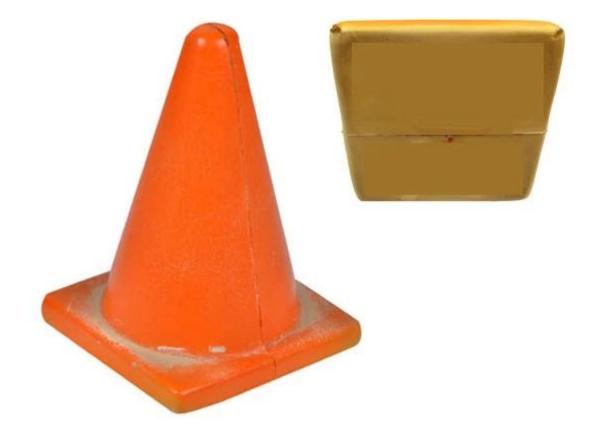

## China Xiamen factory customized PU PU PU high rebound PU soft foam barrier Toys Toys

## Soft molded slow rebound, high resilience foam products are widely used:

- 1. Automotive: Car seats and cushions, car seats and cushions, cushion truck, motorcycle cushion, head cushion;
- 2. Furniture industry: furniture cushions fitted (eg upholstered seats, etc.), mattresses, cushions, pillows and pillow, theater cushion, sofa seat cushion;
- 3. The toy industry: balls, figurines;
- 4. All kinds of PU sponge tube, sponge ring, sponge mats;