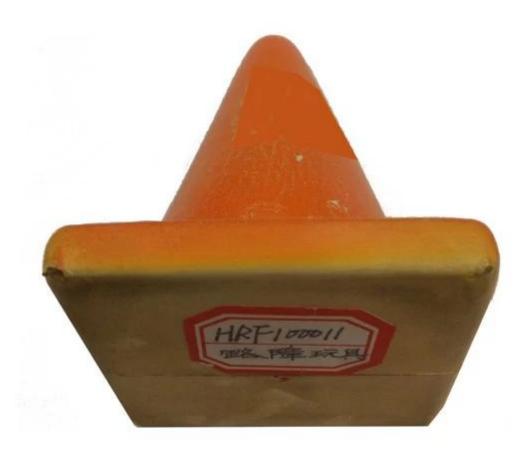

## China Xiamen factory customized PU PU PU high rebound PU soft foam barrier Toys Toys

## Soft molded slow rebound, high resilience foam products are widely used:

- 1. Automotive: Car seats and cushions, car seats and cushions, cushion truck, motorcycle cushion, head cushion;
- 2. Furniture industry: furniture cushions fitted (eg upholstered seats, etc.), mattresses, cushions, pillows and pillow, theater cushion, sofa seat cushion;
- 3. The toy industry: balls, figurines;
- 4. All kinds of PU sponge tube, sponge ring, sponge mats;