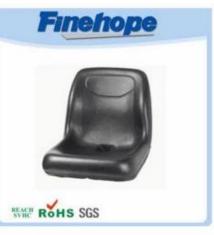

| name          | China Custom PU Farm garden car seat supplier, polyurethane seat, PU since the crust cushion |
|---------------|----------------------------------------------------------------------------------------------|
| A type of     | Water resistant lawn seats                                                                   |
| Material      | POLYURethane (PU), witaccessory iron                                                         |
| Density       | 180-200 kg / m3                                                                              |
| The size of   | L * W * H (mm): 431 * 429 * 63                                                               |
| Packing       | Each plastic bag and then into a standard carton                                             |
| Payment terms | 30% t / T before shipment 70%                                                                |
| Minimum order | 1,000                                                                                        |
| Port          | Xiamen                                                                                       |
| Certification | REACH, RoHS                                                                                  |

## Feature:

China Polyurathane products supplier suspension tractor seats, old steel tractor seats, seats for tractors:

- 1. the texture of the skin on the surface
- 2 fashion design with smooth lines
- 3 feel comfortable with ergonomics design
- 4. good elasticity
- 5. easy installation
- 6. high wear resistance
- 7 waterproof, anti-cracking, UV protection, anti-aging
- 8. low cost of production, in a single molding
- 9. protect the environment and decompose