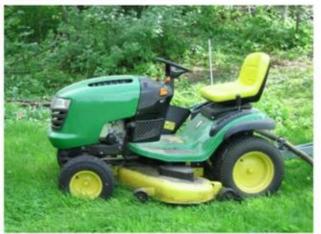

|
| Port          | Xiamen                                                                                       |
| Certification | REACH, RoHS                                                                                  |

## Feature:

China Polyurathane products supplier suspension tractor seats, old steel tractor seats, seats for tractors:

- 1. the texture of the skin on the surface
- 2 fashion design with smooth lines
- 3 feel comfortable with ergonomics design
- 4. good elasticity
- 5. easy installation
- 6. high wear resistance
- 7 waterproof, anti-cracking, UV protection, anti-aging
- 8. low cost of production, in a single molding
- 9. protect the environment and decompose

## **Products applications**













## Our company

Finehope was founded in 2002 and the number of workers is more than 100 and the number of management 41 team The average age of 32 the company has a modern factory with an area of 7000 square meters and also has area of 1000 square meters of office building combining classical and modern styles.



# Certifications











## **Quality control**







### FAQ

#### 1. why Choose Finehope?

Finehope is the most professional manufacturer of PU China, which has a professional R & amp; Amp; D team, advanced production PU equipment and professional team of test and perfect quality management System. We have 12 years of experience in cooperation with FIAT, cat, GGP, TVH and other famous companies. We give service of R & amp; Amp; D to production to meet their needs of adjus