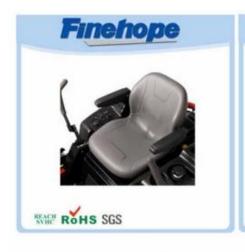

| name          | China Custom PU Farm garden car seat supplier, polyurethane seat, PU since the crust cushion |
|---------------|----------------------------------------------------------------------------------------------|
| A type of     | Water resistant lawn seats                                                                   |
| Material      | POLYURethane (PU), witaccessory iron                                                         |
| Density       | 180-200 kg / m3                                                                              |
| The size of   | L * W * H (mm): 431 * 429 * 63                                                               |
| Packing       | Each plastic bag and then into a standard carton                                             |
| Payment terms | 30% t / T before shipment 70%                                                                |
| Minimum order | 1,000                                                                                        |
| Port          | Xiamen                                                                                       |
| Certification | REACH, RoHS                                                                                  |

## Feature:

China Polyurathane products supplier suspension tractor seats, old steel tractor seats, seats for tractors:

- 1. the texture of the skin on the surface
- 2 fashion design with smooth lines
- 3 feel comfortable with ergonomics design
- 4. good elasticity
- 5. easy installation
- 6. high wear resistance
- 7 waterproof, anti-cracking, UV protection, anti-aging
- 8. low cost of production, in a single molding
- 9. protect the environment and decompose