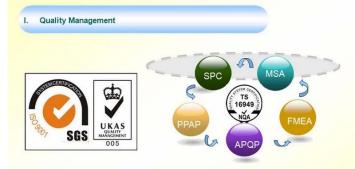

# Material Research and Develop

Through the continuous push, maintenance and periodic review for the quality management system of ISO9001, ISO/TS 16949, to ensure the system works sufficiently, appropriately and effectively.
Five core tools of ISO/TS 16949 : APQP, FMEA, MSA, SPC and PPAP. The effective use of these five core tools can make our quality control and overall management level improved greatly, finally to meet the requirements of customer.

### Certifications