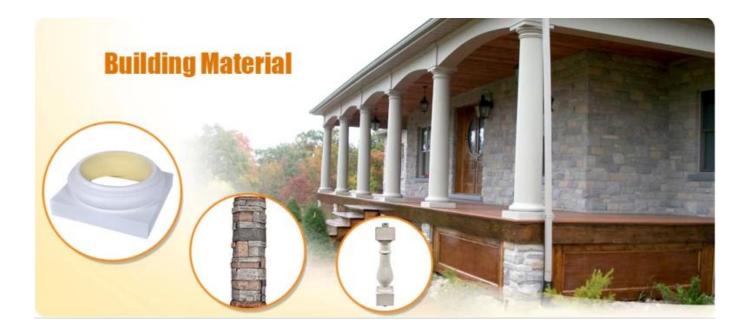

## Specification

Polyurethane(PU) materials has been widely used for interior decoration and the public decoration. Such as Houses, villas, hotels, night clubs, dancing halls, bars, clothing shops, building offices, conference halls, church etc. Different from wood or plaster, PU molding do not saturate, leak, deform or detach, it's durable and easy to clean and maintain. And it can last longer than MDF or wood mouldings.

| 1  | material       | Polyurethane ( PU ), an advanced and trustworthy material,                                    |
|----|----------------|-----------------------------------------------------------------------------------------------|
| 2  | моq            | 100pcs                                                                                        |
| 3  | size           | as your requirement                                                                           |
| 4  | technical      | hand-made and machinery                                                                       |
| 5  | finished       | PU self-skin                                                                                  |
| 6  | payment term   | π                                                                                             |
| 7  | packing        | Normal export corrugated carton as per clients' request                                       |
| 8  | usage          | polyurethane baluster, balustrade for deck and house ect                                      |
| 9  | Custom service | Dimension, material, style all can be custom made                                             |
| 10 | delivery time  | 40 days after receiving the deposit                                                           |
| 11 | remarks        | Your satisfaction is our greatest affirmation and if you have any problems please contact us. |