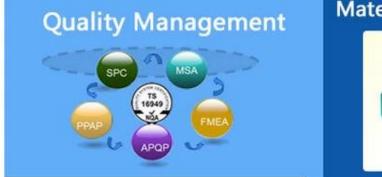

# Quality control

# Material Research and Develop

Through the continuous push, maintenance and periodic review for the quality management system of ISO9001, ISO/TS 16949, to ensure the system works sufficiently, appropriately and effectively.
Five core tools of ISO/TS 16949 : APQP, FMEA, MSA, SPC and PPAP. The effective use of these five core tools can make our quality control and overall management level improved greatly, finally to meet the requirements of customer.