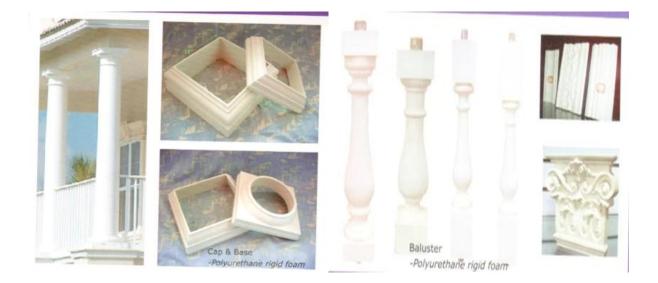

| 1  | material       | Polyurethane ( PU ), an advanced and trustworthy material,                                    |
|----|----------------|-----------------------------------------------------------------------------------------------|
| 2  | моq            | 100pcs                                                                                        |
| 3  | size           | as your requirement                                                                           |
| 4  | technical      | hand-made and machinery                                                                       |
| 5  | finished       | PU self-skin                                                                                  |
| 6  | payment term   | π                                                                                             |
| 7  | packing        | Normal export corrugated carton as per clients' request                                       |
| 8  | usage          | polyurethane baluster, balustrade for deck and house ect                                      |
| 9  | Custom service | Dimension, material, style all can be custom made                                             |
| 10 | delivery time  | 40 days after receiving the deposit                                                           |
| 11 | remarks        | Your satisfaction is our greatest affirmation and if you have any problems please contact us. |

# **Products applications**