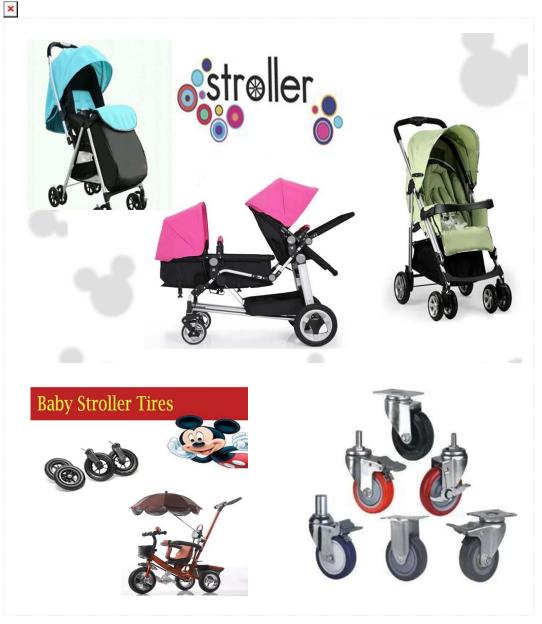

#### **Specifications**

pu foam baby stroller tyre

- 1. High quality and best price
- 2.safe and durable
- 3. Ultra-high technology
- 4.We are the professional manufacturer.

×

- 1. Smooth and clean appearance pu foam wheel
- 2. Wheel barrow inflation-free tire, Durable Roller bearing
- 3. Anticorrosion, damp-proof, anti-crack, mothproof, anti-ultraviolet pu tire
- 4. Light weight and durable, heat/cold resisting, corrosion resistant and good elasticity
- 5. No radiation, non-toxic and eco-friendly features solid tire
- 6. Light container shipping and easy to transport
- 7. The products are environmental, biodegradable which can reduce tree felling and preserve the ecological environment