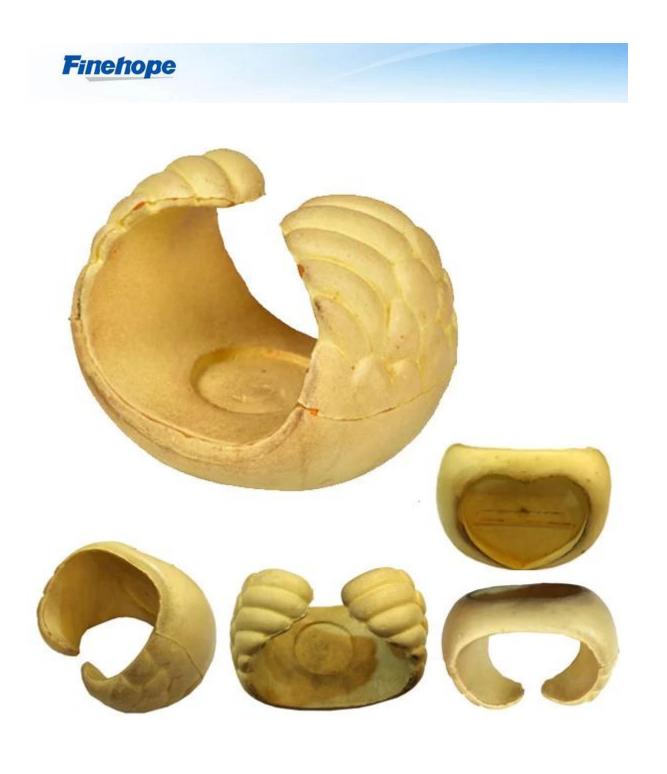

# China ordered all kinds of polyurethane products supplier, PU foam cushion, heart shaped angel wings wrist mouse pad,PU Wrist Pad Suppliers China

#### Slow / high resilience foam characteristics:

- 1. Good shock resistance / flexibility;
- 2. The tear strength is good;
- 3. Hardness easy to adjust;
- 4. flexibility, scalability is excellent;
- 5. The foam plasticity excellent (after restore the status quo is changed), can be made into any shape;

#### Soft molded slow rebound, high resilience foam products are widely used:

- 1. Automotive: Car seats and cushions, car seats and cushions, cushion truck, motorcycle cushion, head cushion;
- 2. Furniture industry: furniture cushions fitted (eg upholstered seats, etc.), mattresses, cushions, pillows and pillow, theater cushion, sofa seat cushion;
- 3. The toy industry: balls, figurines;
- 4. All kinds of PU sponge tube, sponge ring, sponge mats;