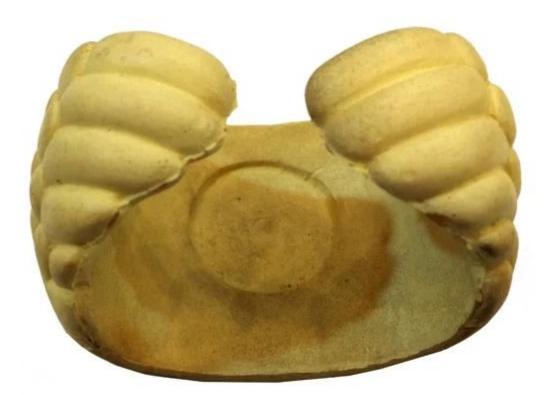

# China ordered all kinds of polyurethane products supplier, PU foam cushion, heart shaped angel wings wrist mouse pad,PU Wrist Pad Suppliers China

#### Slow / high resilience foam characteristics:

- 1. Good shock resistance / flexibility;
- 2. The tear strength is good;
- 3. Hardness easy to adjust;
- 4. flexibility, scalability is excellent;
- 5. The foam plasticity excellent (after restore the status quo is changed), can be made into any shape;

#### Soft molded slow rebound, high resilience foam products are widely used:

- 1. Automotive: Car seats and cushions, car seats and cushions, cushion truck, motorcycle cushion, head cushion;
- 2. Furniture industry: furniture cushions fitted (eg upholstered seats, etc.), mattresses, cushions, pillows and pillow, theater cushion, sofa seat cushion;
- 3. The toy industry: balls, figurines;
- 4. All kinds of PU sponge tube, sponge ring, sponge mats;