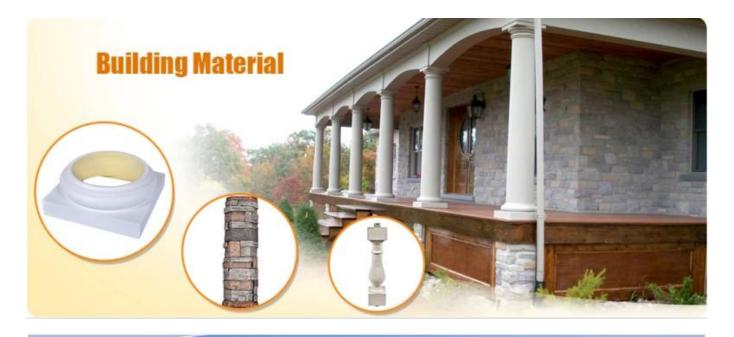

| 1  | material       | China polyurethane balusters, outdoor railing, stair accessories, decking balustrades, deckorator baluster |
|----|----------------|------------------------------------------------------------------------------------------------------------|
| 2  | моq            | 100pcs                                                                                                     |
| 3  | size           | as your requirement                                                                                        |
| 4  | technical      | hand-made and machinery                                                                                    |
| 5  | finished       | PU self-skin                                                                                               |
| 6  | payment term   | τπ                                                                                                         |
| 7  | packing        | Normal export corrugated carton as per clients' request                                                    |
| 8  | usage          | polyurethane baluster,balustrade for deck and house ect                                                    |
| 9  | Custom service | Dimension, material, style all can be custom made                                                          |
| 10 | delivery time  | 40 days after receiving the deposit                                                                        |
| 11 | remarks        | Your satisfaction is our greatest affirmation and if you have any problems please contact us.              |