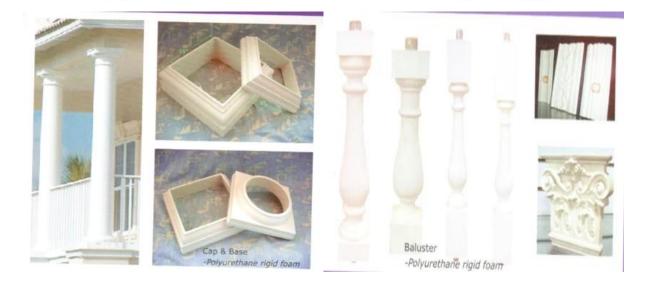

# Specification

Polyurethane(PU) materials has been widely used for interior decoration and the public decoration. Such as Houses, villas, hotels, night clubs, dancing halls, bars, clothing shops, building offices, conference halls, church etc. Different from wood or plaster, PU molding do not saturate, leak, deform or detach, it's durable and easy to clean and maintain. And it can last longer than MDF or wood mouldings.

| 1  | material       | China polyurethane balusters, outdoor railing, stair accessories, decking balustrades, deckorator baluster |
|----|----------------|------------------------------------------------------------------------------------------------------------|
| 2  | моq            | 100pcs                                                                                                     |
| 3  | size           | as your requirement                                                                                        |
| 4  | technical      | hand-made and machinery                                                                                    |
| 5  | finished       | PU self-skin                                                                                               |
| 6  | payment term   | τπ                                                                                                         |
| 7  | packing        | Normal export corrugated carton as per clients' request                                                    |
| 8  | usage          | polyurethane baluster,balustrade for deck and house ect                                                    |
| 9  | Custom service | Dimension, material, style all can be custom made                                                          |
| 10 | delivery time  | 40 days after receiving the deposit                                                                        |
| 11 | remarks        | Your satisfaction is our greatest affirmation and if you have any problems please contact us.              |