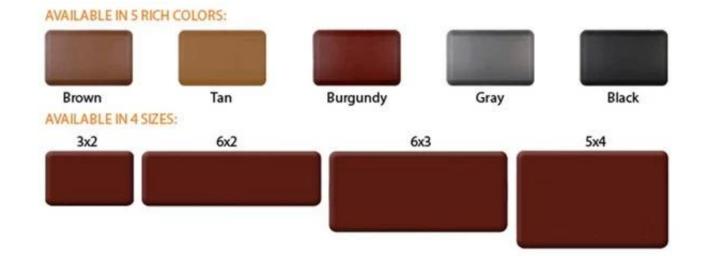

| 1 | material  | Polyurethane custom floor mats, kitchen mat, anti fatigue mat, personalized door mats, anti slip mat |
|---|-----------|------------------------------------------------------------------------------------------------------|
| 2 | моq       | 100pcs                                                                                               |
| 3 | size      | as your requirement                                                                                  |
| 4 | technical | hand-made and machinery                                                                              |

| 5  | finished       | PU self-skin                                                                                  |
|----|----------------|-----------------------------------------------------------------------------------------------|
| 6  | payment term   | π                                                                                             |
| 7  | packing        | Normal export corrugated carton as per clients' request                                       |
| 8  |                | floor mat, kitchen mat                                                                        |
| 9  | Custom service | Dimension, material, style all can be custom made                                             |
| 10 | delivery time  | 40 days after receiving the deposit                                                           |
| 11 | remarks        | Your satisfaction is our greatest affirmation and if you have any problems please contact us. |