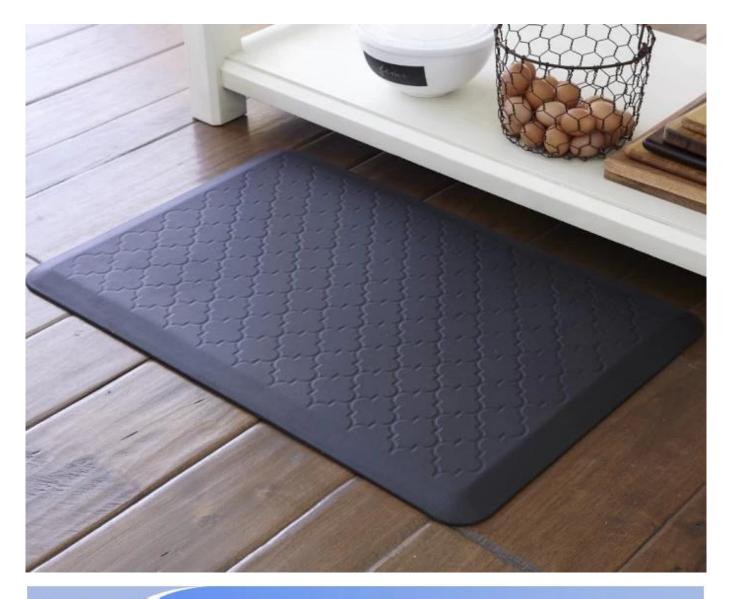

## Feature:

- 1. <u>Waterproof, anti-bacteria, non-slip, self-skinning, fireproof</u>
- $2. \ \ \underline{ {\sf Easy to clean anti-slip, fireproof, good wear resistance, good shock resistance} \\$
- 3. <u>Soft, comfortable, anti-fatigue, multi-purpose, anti fatigue, anti-corrosion</u>
- 4. <u>Anticorrosion, damp-proof, anti-crack, mothproof, anti-ultraviolet</u>
- 5. <u>No radiation, non-toxic and eco-friendly</u>

## Specification

Anti-fatigue mats are beneficial for back thigh and lower leg or foot, which offer you unique feeling from your head to your toe. Anti fatigue mat is a natural shock absorber, and it can rebound quickly to the smallest weight shift, encourage blood flow to feet, legs, and lower back. The anti fatigue mat is engineered to the optimal degree of softness to minimize the harmful, painful consequences of standing for extended periods as well as to reduce the stress and strain of standing. Anti-Fatigue Mats have been designed to promote better posture, proper circulation, muscle toning and sense of well-being. In addition, the Mats reduce the fatigue and discomfort associated with the stress and strain of long term or static standing.