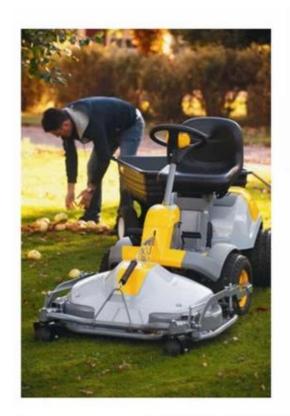

ty       | 180-200kg / m3                                                                            |
| Size          | L * W * H (mm): 431 * 429 * 63                                                            |
| Packaging     | each in PE bag then in standard carton box                                                |
| Payment term  | 30% T / T in advance, 70% before shipment                                                 |
| Min. Order    | 1000 pieces                                                                               |
| Harbor        | Xiamen                                                                                    |
| Certification | REACH, ROHS                                                                               |

## **Products applications**













## Our company

Finehope was founded in 2002 and the number of workers is greater than 100, and the number of administrative group is 41 with the 32. The company's average age has a modern factory covering an area of 7000 square meters, and it also has an office building with an area of 1000 square meters which combines modern and classical styles.



# Certifications











## **Quality control**







## FAQ

#### 1. Why Finehope you choose?

Finehope is the most professional manufacturer of PU China, which has a professional R & amp; amp; D team, advanced production PU equipment, professional testing equipment and perfect quality management system. We have experience of cooperation of 12 with CAT, FIAT, HST, and MCP other famous companies. We provide a service counter in the