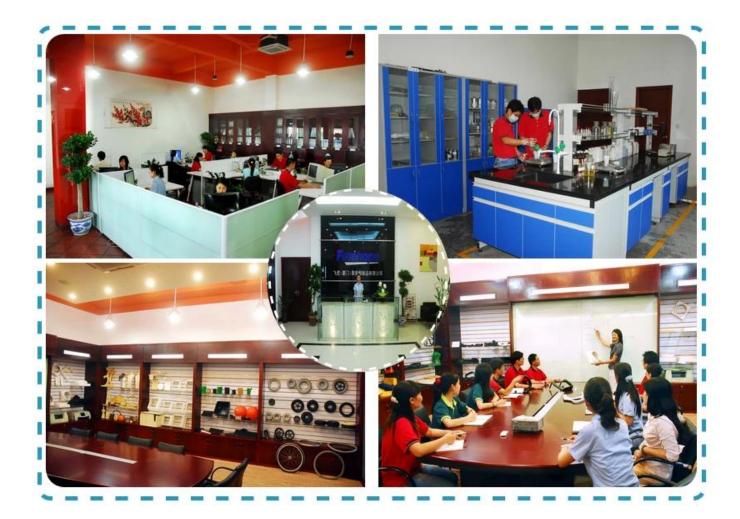

## Our company

Finehope was founded in 2002 and the number of workers is greater than 100, and the number of administrative group is 41 with the 32. The company's average age has a modern factory covering an area of 7000 square meters, and it also has an office building with an area of 1000 square meters which combines modern and classical styles.

## **Quality control**