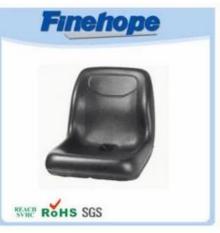

| first name    | China polyurethane weather proof tractor seat cushions, replacement tractor seat cushions |
|---------------|-------------------------------------------------------------------------------------------|
| Туре          | cushion waterproof seat                                                                   |
| Equipment     | polyurethane (PU), mindh iron accessory                                                   |
| Density       | 180-200kg / m3                                                                            |
| Size          | L * W * H (mm): 431 * 429 * 63                                                            |
| Packaging     | each in PE bag then in standard carton box                                                |
| Payment term  | 30% T / T in advance, 70% before shipment                                                 |
| Min. Order    | 1000 pieces                                                                               |
| Harbor        | Xiamen                                                                                    |
| Certification | REACH, ROHS                                                                               |