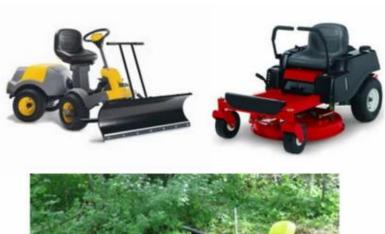

| 180-200kg / m3                                                                            |
| Size          | L * W * H (mm): 431 * 429 * 63                                                            |
| Packaging     | each in PE bag then in standard carton box                                                |
| Payment term  | 30% T / T in advance, 70% before shipment                                                 |
| Min. Order    | 1000 pieces                                                                               |
| Harbor        | Xiamen                                                                                    |
| Certification | REACH, ROHS                                                                               |

## **Products applications**













## Our company

Finehope was founded in 2002 and the number of workers is greater than 100, and the number of administrative group is 41 with the 32. The company's average age has a modern factory covering an area of 7000 square meters, and it also has an office building with an area of 1000 square meters which combines modern and classical styles.



# Certifications











## **Quality control**







## FAQ

#### 1. Why Finehope you choose?

Finehope is the most professional manufacturer of PU China, which has a professional R & amp; amp; D team, advanced production PU equipment, professional testing equipment and perfect quality management system. We have experience of cooperation of 12 with CAT, FIAT, HST, and MCP other famous companies. We provide a service counter in the R