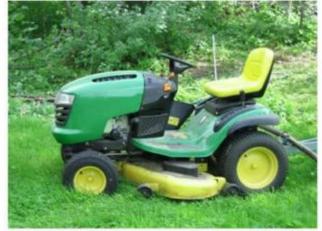

| 180-200kg / m3                                                                            |
| Size          | L * W * H (mm): 431 * 429 * 63                                                            |
| Packaging     | each in PE bag then in standard carton box                                                |
| Payment term  | 30% T / T in advance, 70% before shipment                                                 |
| Min. Order    | 1000 pieces                                                                               |
| Harbor        | Xiamen                                                                                    |
| Certification | REACH, ROHS                                                                               |

## **Products applications**













## Our company

Finehope was founded in 2002 and the number of workers is greater than 100, and the number of administrative group is 41 with the 32. The company's average age has a modern factory covering an area of 7000 square meters, and it also has an office building with an area of 1000 square meters which combines modern and classical styles.



# Certifications











## **Quality control**







## FAQ

#### 1. Why Finehope you choose?

Finehope is the most professional manufacturer of PU China, which has a professional R & amp; amp; D team, advanced production PU equipment, professional testing equipment and perfect quality management system. We have experience of cooperation of 12 with CAT, FIAT, HST, and MCP other famous companies. We provide a service counter in the R &