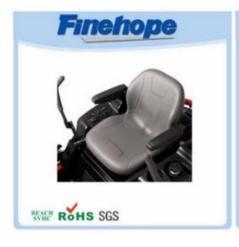

| first name    | China polyurethane weather proof tractor seat cushions, replacement tractor seat cushions |
|---------------|-------------------------------------------------------------------------------------------|
| Туре          | cushion waterproof seat                                                                   |
| Equipment     | polyurethane (PU), mindh iron accessory                                                   |
| Density       | 180-200kg / m3                                                                            |
| Size          | L * W * H (mm): 431 * 429 * 63                                                            |
| Packaging     | each in PE bag then in standard carton box                                                |
| Payment term  | 30% T / T in advance, 70% before shipment                                                 |
| Min. Order    | 1000 pieces                                                                               |
| Harbor        | Xiamen                                                                                    |
| Certification | REACH, ROHS                                                                               |