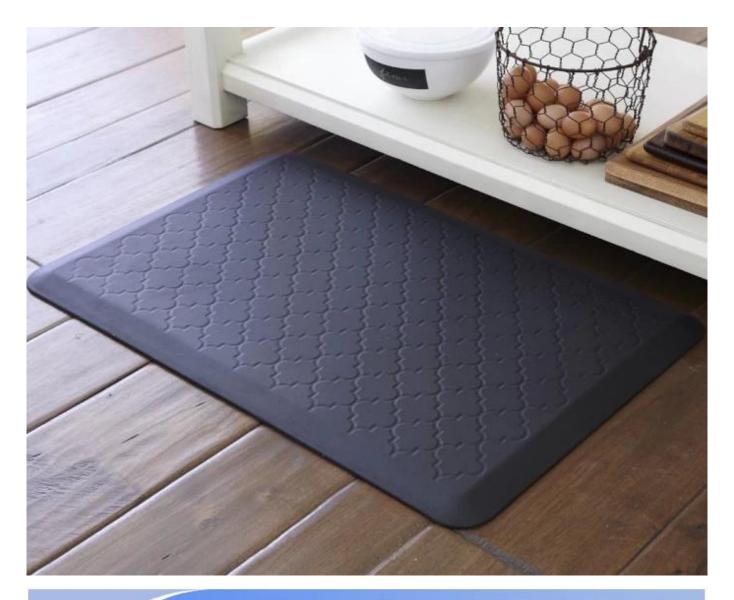

### Feature:

- 1. Waterproof, anti-bacteria, non-slip, self-skinning, fireproof
- 2. Easy to clean anti-slip, fireproof, good wear resistance, good shock resistance
- 3. Soft, comfortable, anti-fatigue, multi-purpose, anti fatigue, anti-corrosion
- ${\bf 4.} \quad {\bf \underline{Anticorrosion,\,damp\text{-}proof,\,anti\text{-}crack,\,moth proof,\,anti\text{-}ultraviolet}}$
- 5. No radiation, non-toxic and eco-friendly

## Specification

Anti-fatigue mats are beneficial for back thigh and lower leg or foot, which offer you unique feeling from your head to your toe. Anti fatigue mat is a natural shock absorber, and it can rebound quickly to the smallest weight shift, encourage blood flow to feet, legs, and lower back. The anti fatigue mat is engineered to the optimal degree of softness t