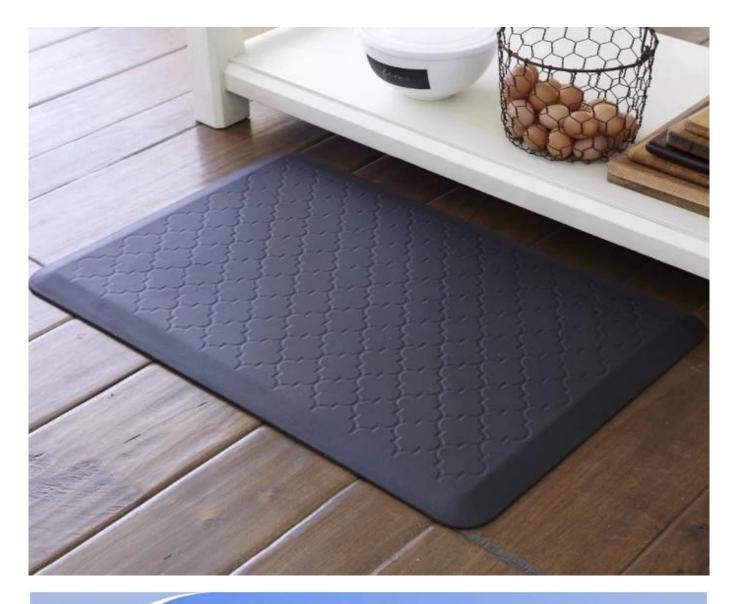

## Feature:

- 1. <u>Waterproof, anti-bacteria, non-slip, self-skinning, fireproof</u>
- 2. Easy to clean anti-slip, fireproof, good wear resistance, good shock resistance
- 3. Soft, comfortable, anti-fatigue, multi-purpose, anti fatigue, anti-corrosion
- 4. <u>Anticorrosion, damp-proof, anti-crack, mothproof, anti-ultraviolet</u>
- 5. No radiation, non-toxic and eco-friendly

## Specification

Anti-fatigue mats are beneficial for back thigh and lower leg or foot, which offer you unique feeling from your head to your toe. Anti fatigue mat is a natural shock absorber, and it can rebound quickly to the smallest weight shift, encourage blood flow to feet, legs, and lower back. The anti fatigue mat is engineered to the optimal degree of softness to minimize the harmful, painful consequences