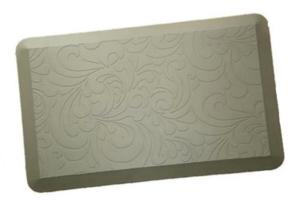

Quick Details Chinese made Customized Good selling PU imprinted MAT Material:PU Style:Mini Pattern:Other Technics:Other Age Group:Adults Design:home use Feature:Anti-Slip, Corrosion-Resistant, Waterproof Use:Door, Floor, Kitchen Size:Customized Place of Origin:Fujian, China (Mainland) Brand Name:finehope Model Number:Customize Kitchen PU Floor Mat

Packaging Details normal export corrugated carton as per clients request Delivery Time 30 days after recieving the deposit

Polyurethane(PU) Material Customized Color Anti-midew,anti-fading Other features size Customized finished PU self-skin payment terms T/T package PE bag and carton usage Indoor&Outdoor Sample Time 10days Lead Time 40days Brand name Finehope Certificate ISO9001