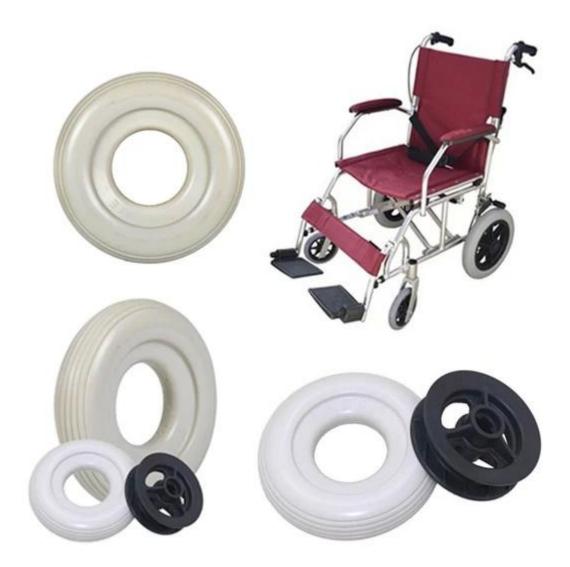

#### 1. Features

polyurethane foam tires, PU tires Suppliers China, wheelchair walker tire, China polyurethane tires Manufacturers

#### **Characteristics of PU solid tires:**

- 1. No inflatable (filled PU material instead of the tube), strong bearing capacity;
- 2. Strong wear resistance, is 6 times the rubber tires.
- 3. Lightweight durable, heat resistant, cold resistant, corrosion resistance, good elasticity (minus 40 to maintain the original elasticity);
- 4. Not afraid of nail bar, explosion-proof, anti bar, long service life;
- 5. Product resistance to yellowing (3.5), anti aging, can be made into a variety of colors;
- 6. Good resilience;
- 7. Environmentally friendly products (no fluoride, no heavy metals, in accordance with REACH, ROHS), energy saving and safety, can be degraded.

# PU solid tire series products are widely used in:

Inflation free tyre: wheelchair car, electric cars, scooter, trolleys, baby stroller, depot, old car, industrial and mining vehicles, electric cars, electric scooter, lawn mower, golf cart, luggage wheel, airport baggage car products.