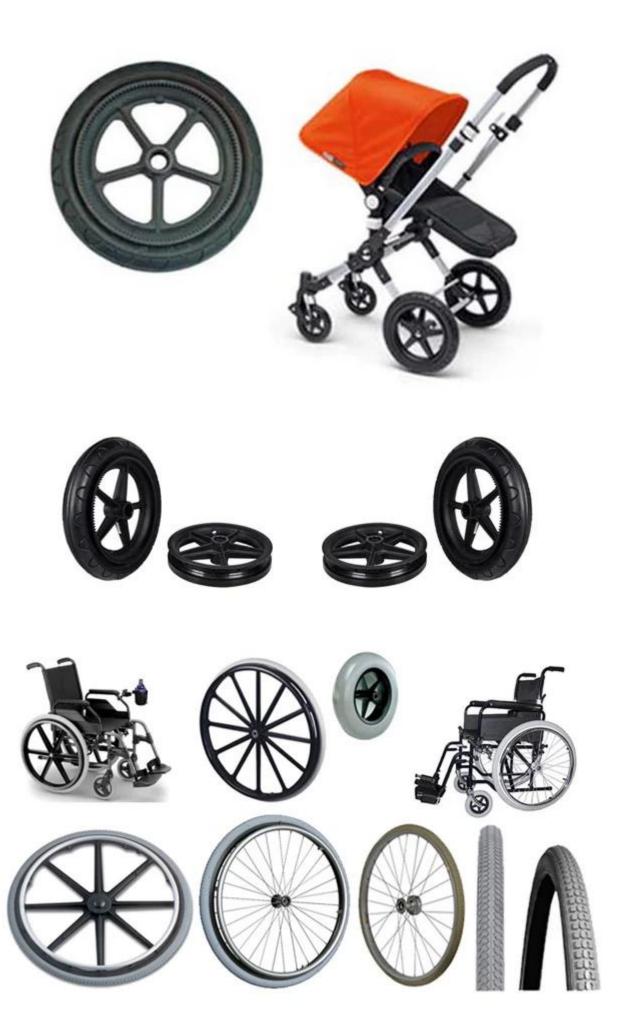

#### 1. Features

polyurethane foam tires, PU tires Suppliers China, wheelchair walker tire, China polyurethane tires Manufacturers

#### **Characteristics of PU solid tires:**

- 1. No inflatable (filled PU material instead of the tube), strong bearing capacity;
- 2. Strong wear resistance, is 6 times the rubber tires.
- 3. Lightweight durable, heat resistant, cold resistant, corrosion resistance, good elasticity (minus 40 to maintain the original elasticity);
- 4. Not afraid of nail bar, explosion-proof, anti bar, long service life;
- 5. Product resistance to yellowing (3.5), anti aging, can be made into a variety of colors;
- 6. Good resilience;
- 7. Environmentally friendly products (no fluoride, no heavy metals, in accordance with REACH, ROHS), energy saving and safety, can be degraded.

# PU solid tire series products are widely used in:

Inflation free tyre: wheelchair car, electric cars, scooter, trolleys, baby stroller, depot, old car, industrial and mining vehicles, electric cars, electric scooter, lawn mower, golf cart, luggage wheel, airport baggage car products.