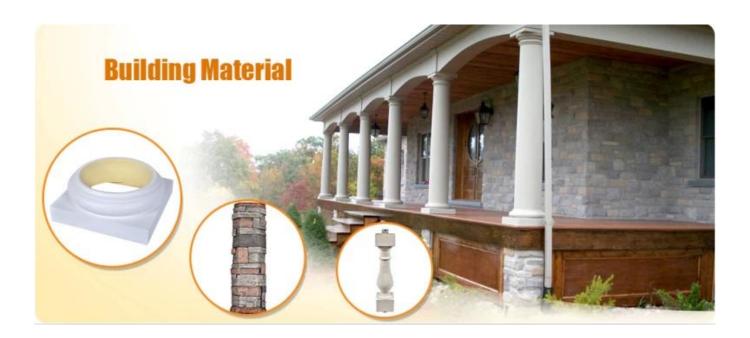

## Specification

Polyurethane(PU) materials has been widely used for interior decoration and the public decoration. Such as Houses, villas, hotels, night clubs, dancing halls, bars, clothing shops, building offices, conference halls, church etc. Different from wood or plaster, PU molding do not saturate, leak, deform or detach, it's durable and easy to clean and maintain. And it can last longer than MDF or wood mouldings.

## **Products applications**