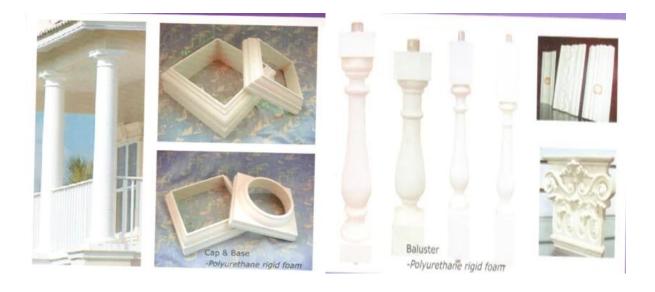

## **Products applications**

| 8  | usage          | polyurethane baluster,balustrade for deck and house ect                                       |
|----|----------------|-----------------------------------------------------------------------------------------------|
| 9  | Custom service | Dimension, material, style all can be custom made                                             |
| 10 | delivery time  | 40 days after receiving the deposit                                                           |
| 11 | remarks        | Your satisfaction is our greatest affirmation and if you have any problems please contact us. |