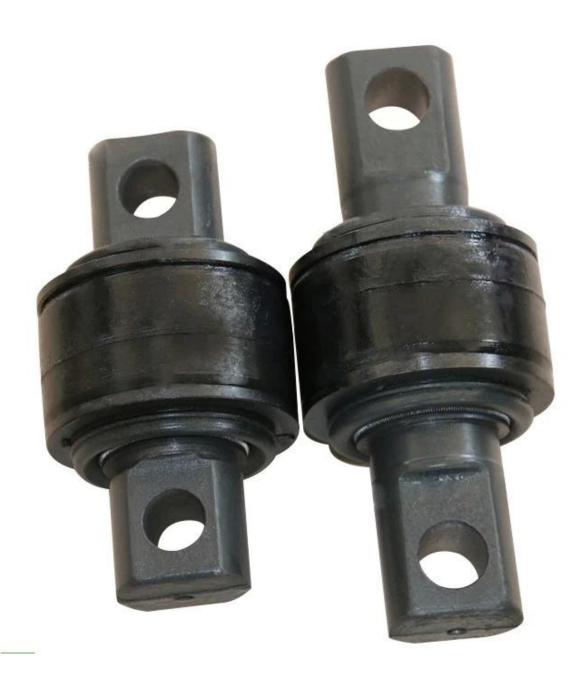

Custom China Factory Good Quanlity Shock Absorbing Heavy-Duty Truck Parts polyurethane Torque Rod suspension Bush Torsion rubber core GG259T03T04.

Material: elastomer

MOQ:50

Size:165\*φ80mm, customizable

Color:customizable

Payment tern:T/T 30% before production, 70% before shipment

Package:Carton packaging, also accept customization Customized service:Size, color, style all can be customized Delivery time:About 30 days after receiving the deposit