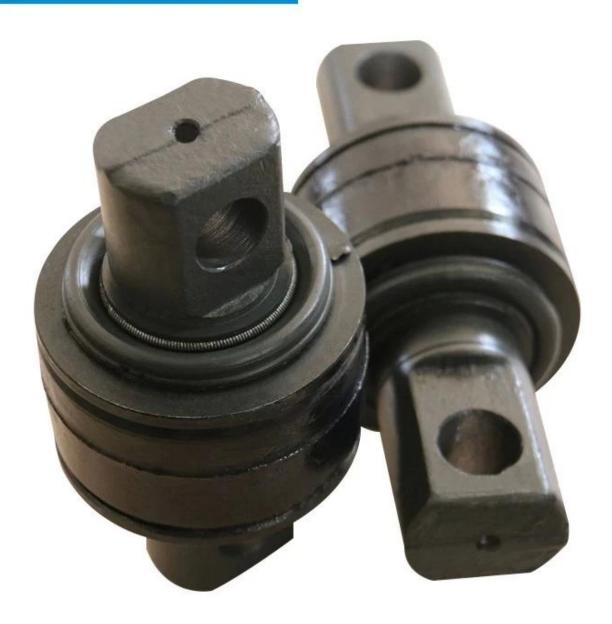

Custom China Factory Good Quanlity Shock Absorbing Heavy-Duty Truck Parts polyurethane Torque Rod suspension Bush Torsion rubber core GG259T03T04.

Material: elastomer

MOQ:50

Size:165\*φ80mm, customizable

Color:customizable

Payment tern:T/T 30% before production, 70% before shipment

Package:Carton packaging, also accept customization Customized service:Size, color, style all can be customized Delivery time:About 30 days after receiving the deposit