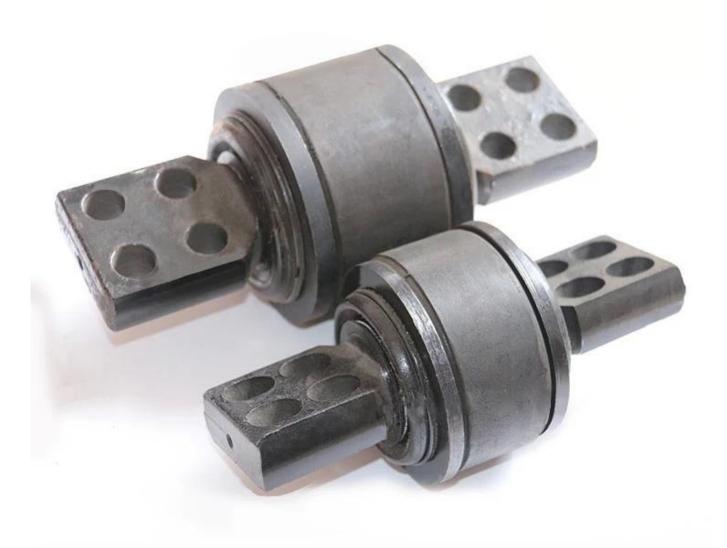

Custom China Factory Good Quanlity Shock Absorbing Heavy-Duty Truck Parts polyurethane Torque Rod suspension Bush Torsion rubber core GG259T03T04.

Material: elastomer

MOQ:50

Size:165\*φ80mm, customizable

Color:customizable

Payment tern:T/T 30% before production, 70% before shipment

Package:Carton packaging, also accept customization Customized service:Size, color, style all can be customized Delivery time:About 30 days after receiving the deposit