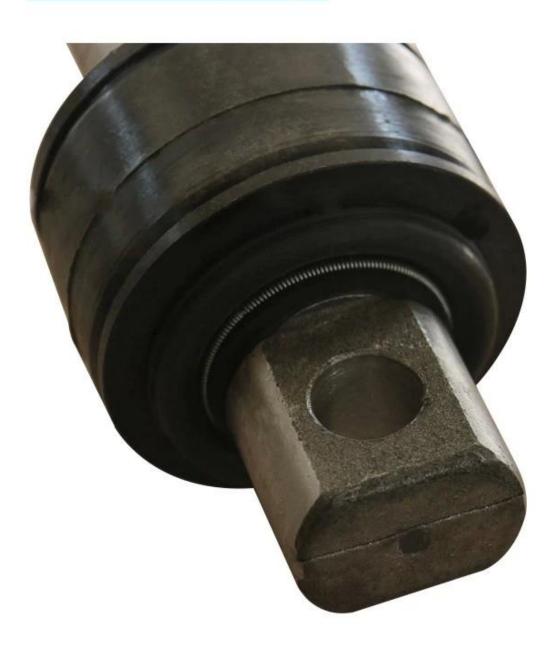

Custom China Factory Good Quanlity Shock Absorbing Heavy-Duty Truck Parts polyurethane Torque Rod suspension Bush Torsion rubber core GG259T03T04.

Material: elastomer

MOQ:50

Size:165\*φ80mm, customizable

Color:customizable

Payment tern:T/T 30% before production, 70% before shipment

Package:Carton packaging, also accept customization Customized service:Size, color, style all can be customized Delivery time:About 30 days after receiving the deposit