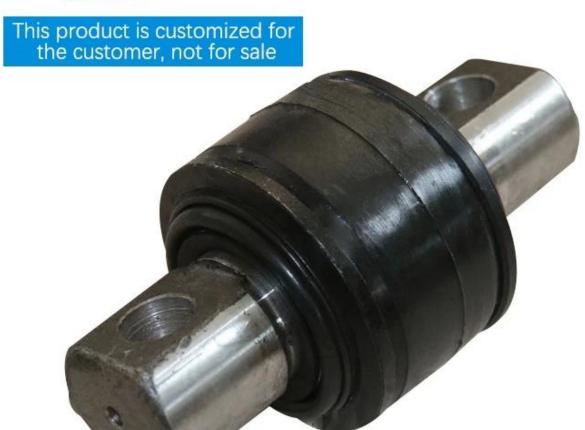

Custom China Factory Good Quanlity Shock Absorbing Heavy-Duty Truck Parts polyurethane Torque Rod suspension Bush Torsion rubber core GG259T03T04.

Material: elastomer

MOQ:50

Size:165\*φ80mm, customizable

Color:customizable

Payment tern:T/T 30% before production, 70% before shipment

Package:Carton packaging, also accept customization Customized service:Size, color, style all can be customized Delivery time:About 30 days after receiving the deposit