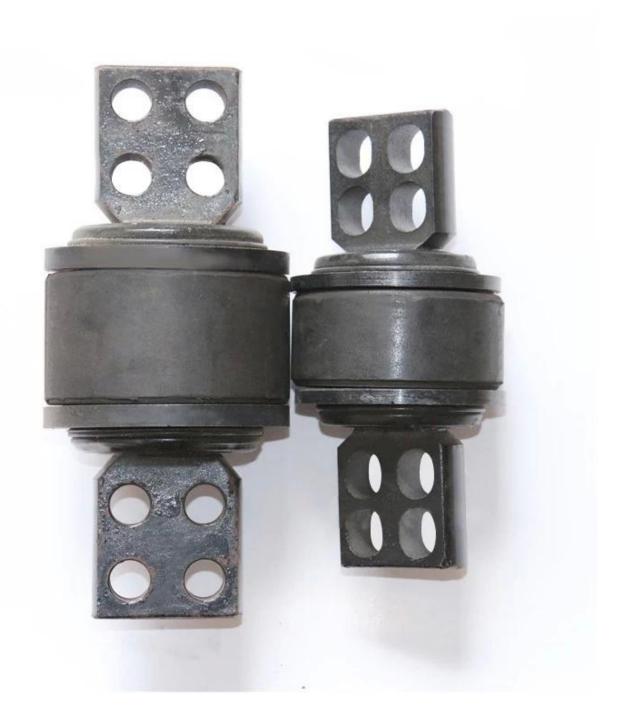

Custom China Factory Good Quanlity Shock Absorbing Heavy-Duty Truck Parts polyurethane Torque Rod suspension Bush Torsion rubber core GG259T03T04.

Material: elastomer

MOQ:50

Size:165\*φ80mm, customizable

Color:customizable

Payment tern:T/T 30% before production, 70% before shipment

Package:Carton packaging, also accept customization Customized service:Size, color, style all can be customized Delivery time:About 30 days after receiving the deposit