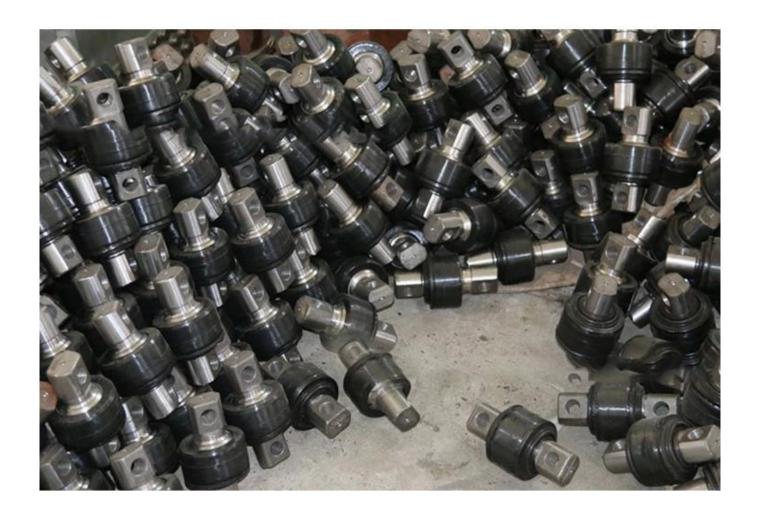

Custom China Factory Good Quanlity Shock Absorbing Heavy-Duty Truck Parts polyurethane Torque Rod suspension Bush Torsion rubber core GG259T03T04.

Material: elastomer

MOQ:50

Size:165\*φ80mm, customizable

Color:customizable

Payment tern:T/T 30% before production, 70% before shipment

Package:Carton packaging, also accept customization Customized service:Size, color, style all can be customized Delivery time:About 30 days after receiving the deposit