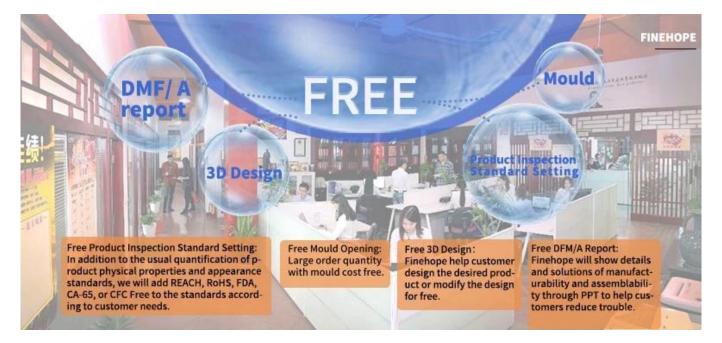

Custom China Factory Good Quanlity Shock Absorbing Heavy-Duty Truck Parts polyurethane Torque Rod suspension Bush Torsion rubber core GG259T03T04.

Material: elastomer

MOQ:50

Size:165\*φ80mm, customizable

Color:customizable

Payment tern:T/T 30% before production, 70% before shipment

Package:Carton packaging, also accept customization Customized service:Size, color, style all can be customized Delivery time:About 30 days after receiving the deposit





























## "One Stop" OEM/ODM Service For 20 Years Between *Finehope* And Fortune 500 Customers



As one of the top 500 enterprises in the world, Caterpillar is a world leading manufacturer of construction machinery, mining equipment, diesel and natural gas engines, industrial gas turbines and diesel electric locomotives.

From 2011, Finehope and Caterpillar began to cooperate to provide Caterpillar with mudguards for construction vehicle rollers.





As the largest forklift spare parts and second-hand forklift supplier in Europe, TVH provides different types of forklift spare parts for countries around the world.

From 2012, Finehope provided more than 100 kinds of forklift accessories for TVH.





### Honeywell

Honeywell is one of the top 500 high-tech enterprises