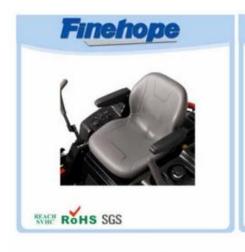

| name          | Custom PU lawn car seat, polyurethane seat, car seat agricultural landscape |
|---------------|-----------------------------------------------------------------------------|
| A type of     | Water resistant lawn seats                                                  |
| Material      | POLYURethane (PU), witaccessory iron                                        |
| Density       | 180-200 kg / m3                                                             |
| The size of   | L * W * H (mm): 431 * 429 * 63                                              |
| Packing       | Each plastic bag and then into a standard carton                            |
| Payment terms | 30% t / T before shipment 70%                                               |
| Minimum order | 1,000                                                                       |
| Port          | Xiamen                                                                      |
| Certification | REACH, RoHS                                                                 |

## Feature:

China Polyurathane products supplier suspension tractor seats,old steel tractor seats,seats for tractors:

- 1. the texture of the skin on the surface
- 2 fashion design with smooth lines
- 3 feel comfortable with ergonomics design
- 4. good elasticity
- 5. easy installation
- 6. high wear resistance
- 7 waterproof, anti-cracking, UV protection, anti-aging
- 8. low cost of production, in a single molding
- 9. protect the environment and decompose