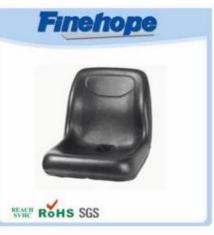

| name          | Custom PU lawn car seat, polyurethane seat, car seat agricultural landscape |
|---------------|-----------------------------------------------------------------------------|
| A type of     | Water resistant lawn seats                                                  |
| Material      | POLYURethane (PU), witaccessory iron                                        |
| Density       | 180-200 kg / m3                                                             |
| The size of   | L * W * H (mm): 431 * 429 * 63                                              |
| Packing       | Each plastic bag and then into a standard carton                            |
| Payment terms | 30% t / T before shipment 70%                                               |
| Minimum order | 1,000                                                                       |
| Port          | Xiamen                                                                      |
| Certification | REACH, RoHS                                                                 |

## Feature:

China Polyurathane products supplier suspension tractor seats,old steel tractor seats,seats for tractors:

- 1. the texture of the skin on the surface
- 2 fashion design with smooth lines
- 3 feel comfortable with ergonomics design
- 4. good elasticity
- 5. easy installation
- 6. high wear resistance
- 7 waterproof, anti-cracking, UV protection, anti-aging
- 8. low cost of production, in a single molding
- 9. protect the environment and decompose