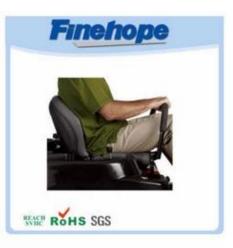

| name          | Custom PU lawn car seat, polyurethane seat, car seat agricultural landscape |
|---------------|-----------------------------------------------------------------------------|
| A type of     | Water resistant lawn seats                                                  |
| Material      | POLYURethane (PU), witaccessory iron                                        |
| Density       | 180-200 kg / m3                                                             |
| The size of   | L * W * H (mm): 431 * 429 * 63                                              |
| Packing       | Each plastic bag and then into a standard carton                            |
| Payment terms | 30% t / T before shipment 70%                                               |
| Minimum order | 1,000                                                                       |
| Port          | Xiamen                                                                      |
| Certification | REACH, RoHS                                                                 |

## Feature:

China Polyurathane products supplier suspension tractor seats,old steel tractor seats,seats for tractors:

- 1. the texture of the skin on the surface
- 2 fashion design with smooth lines
- 3 feel comfortable with ergonomics design
- 4. good elasticity
- 5. easy installation
- 6. high wear resistance
- 7 waterproof, anti-cracking, UV protection, anti-aging
- 8. low cost of production, in a single molding
- 9. protect the environment and decompose