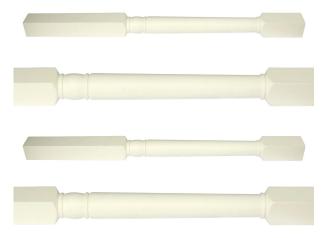

Quick Details Customized Good-selling Reliable Polyurethane Baluster of Hligh Quality Material:PU Style:Mini Pattern:Other Technics:Other Age Group:Adults Design:home use Feature:Anti-Slip, Corrosion-Resistant, Waterproof Use:Door, Floor, Kitchen Size:Customized Place of Origin:Fujian, China (Mainland) Brand Name:finehope Model Number:Customize Kitchen PU Floor Mat

Packaging Details normal export corrugated carton as per clients request Delivery Time 30 days after recieving the deposit

Polyurethane(PU) Material Customized Color Anti-midew, anti-fading Other features size Customized PU self-skin finished payment terms T/T package PE bag and carton usage Indoor&Outdoor Sample Time 10days Lead Time 40davs Brand name Finehope Certificate ISO9001

images of product



## A Breif Introduction About Our Company

## **Company information**

Our company is at the leading edge of China's polyurethane manufacturing industry, we currently own 12 pieces of professional high and low polyurethane injection equipment which have been imported from Italy and Germany. We also own 5 independent and continuous production lines.

Our polyurethane manufacturing capacity allows us to create product weights in the range of 1-9,000 grams, and sizes in the range of 1-2,600 millimeters.

All of our products are of preeminent quality standards, and as a result, we have never received a return shipment from a client.

We believe that our quality, reliability, and favorable prices will be attractive to any company looking for a production-capacity manufacturer for polyurethane