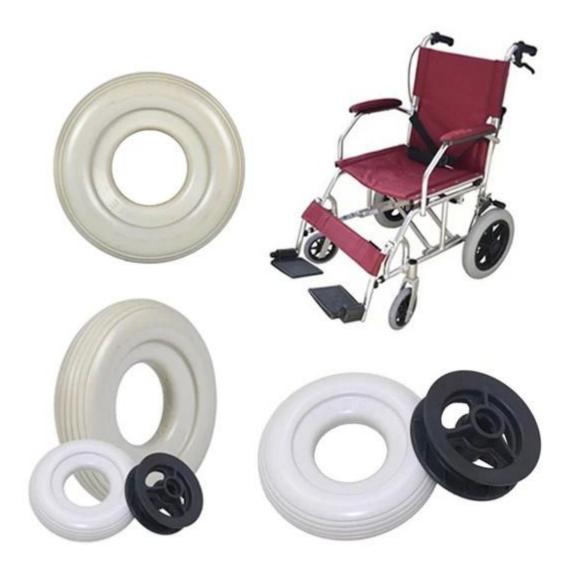

## Customized design china professional manufacturer pu baby buggy tires

#### PU solid tire series products are widely used in:

Inflation free tyre: wheelchair car, electric cars, scooter, trolleys, baby stroller, depot, old car, industrial and mining vehicles, electric cars, electric scooter, lawn mower, golf cart, luggage wheel, airport baggage car products.