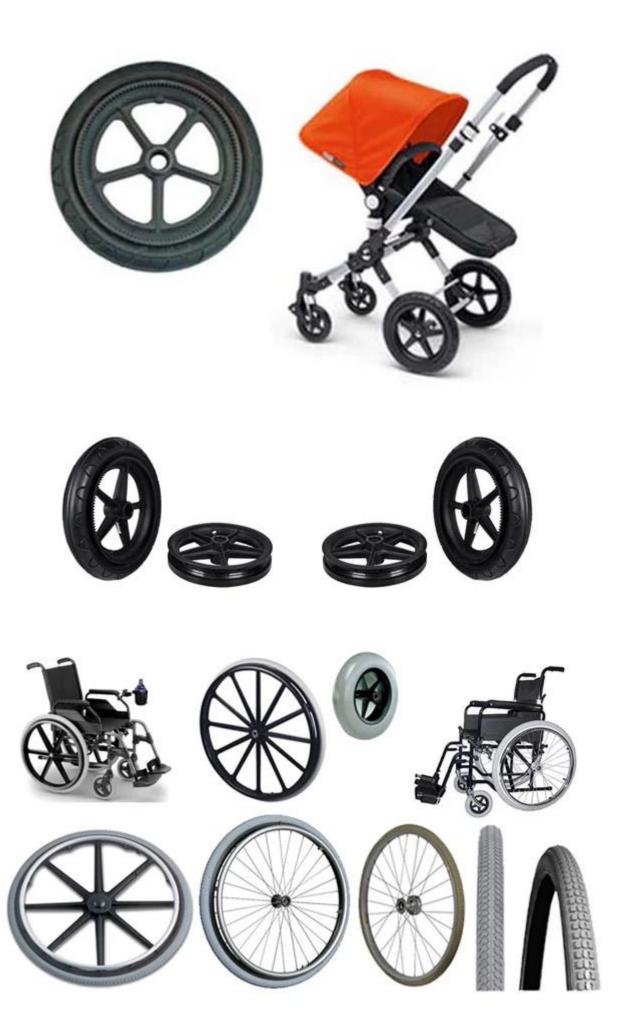

#### PU solid tire series products are widely used in:

Inflation free tyre: wheelchair car, electric cars, scooter, trolleys, baby stroller, depot, old car, industrial and mining vehicles, electric cars, electric scooter, lawn mower, golf cart, luggage wheel, airport baggage car products.