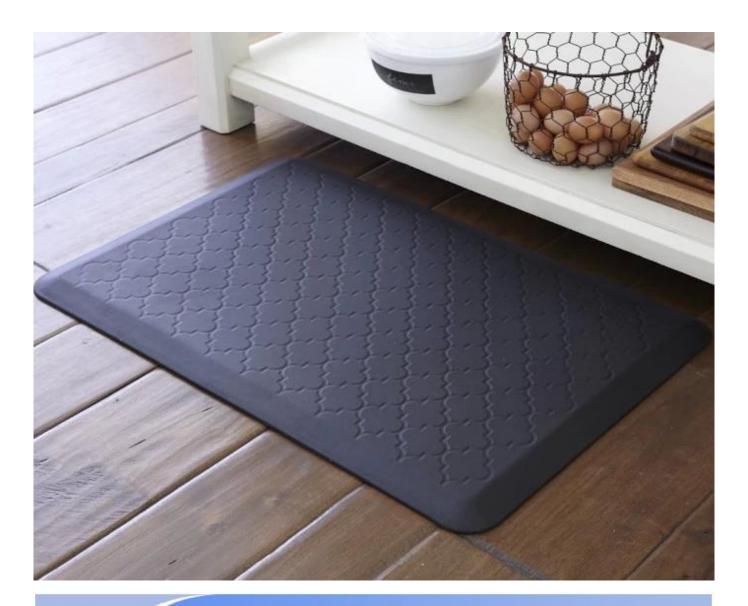

### Feature:

- 1. Waterproof, anti-bacteria, non-slip, self-skinning, fireproof
- 2. Easy to clean anti-slip, fireproof, good wear resistance, good shock resistance
- 3. Soft, comfortable, anti-fatigue, multi-purpose, anti fatigue, anti-corrosion
- 4. Anticorrosion, damp-proof, anti-crack, mothproof, anti-ultraviolet
- 5. No radiation, non-toxic and eco-friendly

## Specification

Anti-fatigue mats are beneficial for back thigh and lower leg or foot, which offer you unique feeling from your head to your toe. Anti fatigue mat is a natural shock absorber, and it can rebound quickly to the smallest weight shift, encourage blood flow to feet, legs, and lower back. The anti fatigue mat is engineered to the optimal degree of softness to minimize the harmful, painful consequences of standing for extended periods as well as to reduce the stress and strain of standing. Anti-Fatigue Mats have been designed to promote better posture, proper circulation, muscle toning and sense of well-being. In addition, the Mats reduce the fatigue and discomfort associated with the stress and strain of long term or static standing.