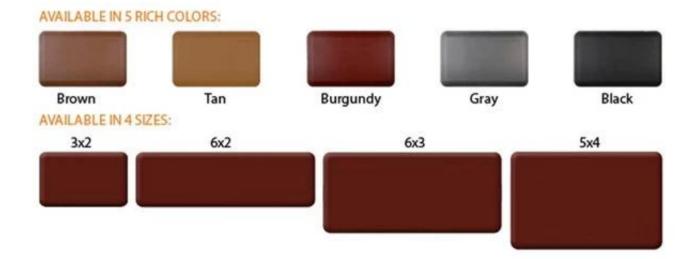

| 1 |           | Polyurethane mats kitchen, mats for the kitchen, mats for the home, mats and matting, mat for desk |
|---|-----------|----------------------------------------------------------------------------------------------------|
| 2 | MOQ       | 100pcs                                                                                             |
| 3 |           | as your requirement                                                                                |
| 4 | technical | hand-made and machinery                                                                            |

| 5  | finished      | PU self-skin                                                                                  |
|----|---------------|-----------------------------------------------------------------------------------------------|
| 6  | payment term  | π                                                                                             |
| 7  | packing       | Normal export corrugated carton as per clients' request                                       |
| 8  |               | floor mat, kitchen mat                                                                        |
| 9  |               | Dimension, material, style all can be custom made                                             |
| 10 | delivery time | 40 days after receiving the deposit                                                           |
| 11 |               | Your satisfaction is our greatest affirmation and if you have any problems please contact us. |