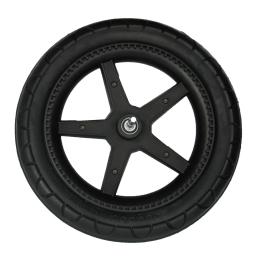

# Specification

| 1  | Name           | China tyres for sale uk, tyre manufacturer, tyre rim, tire wheel, tire and rims               |
|----|----------------|-----------------------------------------------------------------------------------------------|
| 2  | MOQ            | 100pcs                                                                                        |
| 3  | size           | as your requirement                                                                           |
| 4  | technical      | hand-made and machinery                                                                       |
| 5  | finished       | PU                                                                                            |
| 6  | payment term   | п                                                                                             |
| 7  | packing        | Normal export corrugated carton as per clients' request                                       |
| 8  | usage          | Baby stroller                                                                                 |
| 9  | Custom service | Dimension, material, style all can be custom made                                             |
| 10 | delivery time  | 40 days after receiving the deposit                                                           |
| 11 | remarks        | Your satisfaction is our greatest affirmation and if you have any problems please contact us. |