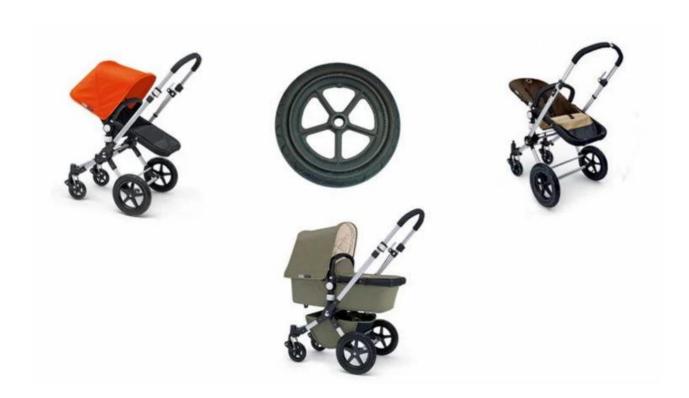

# Specification

| 1  | Name           | China tyres for sale uk, tyre manufacturer, tyre rim, tire wheel, tire and rims               |
|----|----------------|-----------------------------------------------------------------------------------------------|
| 2  | MOQ            | 100pcs                                                                                        |
| 3  | size           | as your requirement                                                                           |
| 4  | technical      | hand-made and machinery                                                                       |
| 5  | finished       | PU                                                                                            |
| 6  | payment term   | п                                                                                             |
| 7  | packing        | Normal export corrugated carton as per clients' request                                       |
| 8  | usage          | Baby stroller                                                                                 |
| 9  | Custom service | Dimension, material, style all can be custom made                                             |
| 10 | delivery time  | 40 days after receiving the deposit                                                           |
| 11 | remarks        | Your satisfaction is our greatest affirmation and if you have any problems please contact us. |