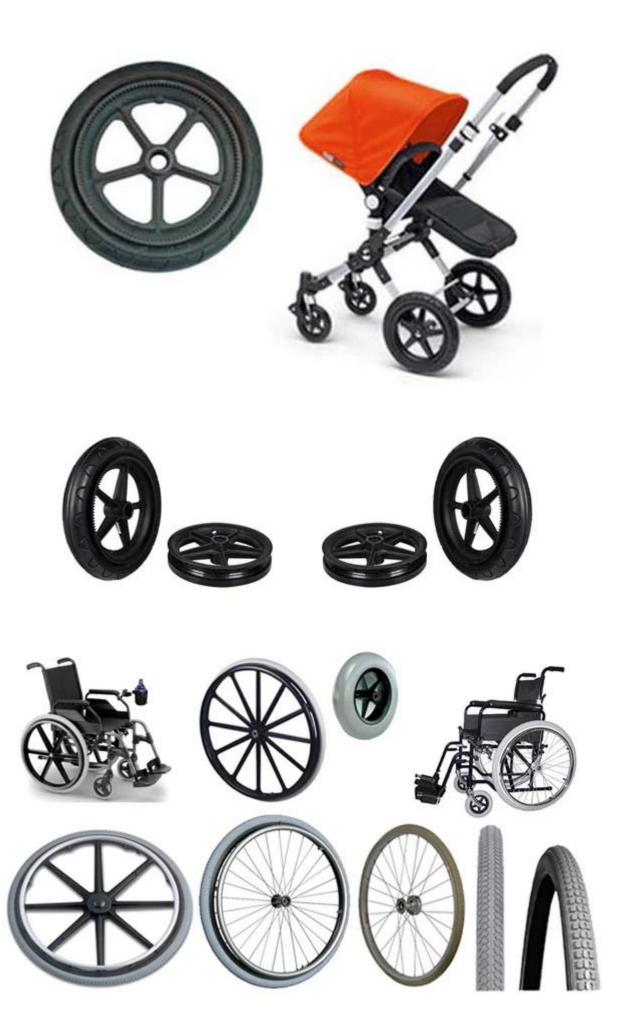

#### 1. Features

Design novel polyurethane tire, stroller high quality stroller tires, China Polyurethane Components Manufacturers

#### Characteristics of PU solid tires:

- 1. No inflatable (filled PU material instead of the tube), strong bearing capacity;
- 2. Strong wear resistance, is 6 times the rubber tires.
- 3. Lightweight durable, heat resistant, cold resistant, corrosion resistance, good elasticity (minus 40 to maintain the original elasticity);
- 4. Not afraid of nail bar, explosion-proof, anti bar, long service life;
- 5. Product resistance to yellowing (3.5), anti aging, can be made into a variety of colors;
- 6. Good resilience;
- 7. Environmentally friendly products (no fluoride, no heavy metals, in accordance with REACH, ROHS), energy saving and safety, can be degraded.

# PU solid tire series products are widely used in:

Inflation free tyre: wheelchair car, electric cars, scooter, trolleys, baby stroller, depot, old car, industrial and mining vehicles, electric cars, electric scooter, lawn mower, golf cart, luggage wheel, airport baggage car products.