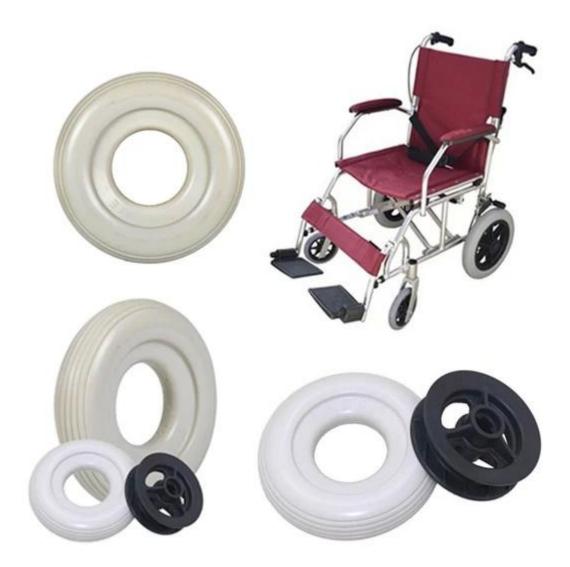

#### 1. Features

Design novel polyurethane tire, stroller high quality stroller tires, China Polyurethane Components Manufacturers

#### Characteristics of PU solid tires:

- 1. No inflatable (filled PU material instead of the tube), strong bearing capacity;
- 2. Strong wear resistance, is 6 times the rubber tires.
- 3. Lightweight durable, heat resistant, cold resistant, corrosion resistance, good elasticity (minus 40 to maintain the original elasticity);
- 4. Not afraid of nail bar, explosion-proof, anti bar, long service life;
- 5. Product resistance to yellowing (3.5), anti aging, can be made into a variety of colors;
- 6. Good resilience;
- 7. Environmentally friendly products (no fluoride, no heavy metals, in accordance with REACH, ROHS), energy saving and safety, can be degraded.

# PU solid tire series products are widely used in:

Inflation free tyre: wheelchair car, electric cars, scooter, trolleys, baby stroller, depot, old car, industrial and mining vehicles, electric cars, electric scooter, lawn mower, golf cart, luggage wheel, airport baggage car products.