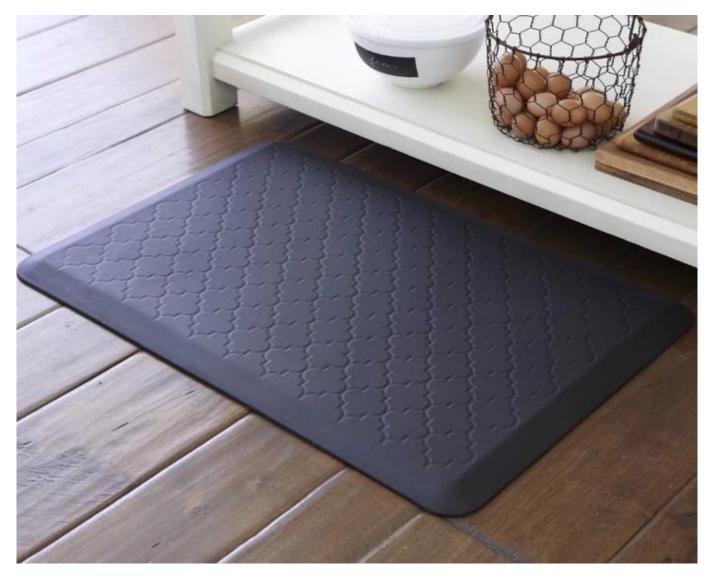

### **Feature**

- 1. <u>Waterproof, anti-bacteria, non-slip, self-skinning, fireproof</u>
- $2. \ \ \underline{ {\sf Easy to clean anti-slip, fireproof, good wear resistance, good shock resistance} \\$
- 3. Soft, comfortable, anti-fatigue, multi-purpose, anti fatigue, anti-corrosion
- 4. Anticorrosion, damp-proof, anti-crack, mothproof, anti-ultraviolet
- 5. <u>No radiation, non-toxic and eco-friendly</u>

## **Specification**

Anti-fatigue mats are beneficial for back thigh and lower leg or foot, which offer you unique feeling from your head to your toe. Anti fatigue mat is a natural shock absorber, and it can rebound quickly to the smallest weight shift, encourage blood flow to feet, legs, and lower back. The anti fatigue mat is engineered to the optimal degree of softness to minimize the harmful, painful consequences of standing for extended periods as well as to reduce the stress and strain of standing. Anti-Fatigue Mats have been designed to promote better posture, proper circulation, muscle toning and sense of well-being. In addition, the Mats reduce the fatigue and discomfort associated with the stress and strain of long term or static standing.