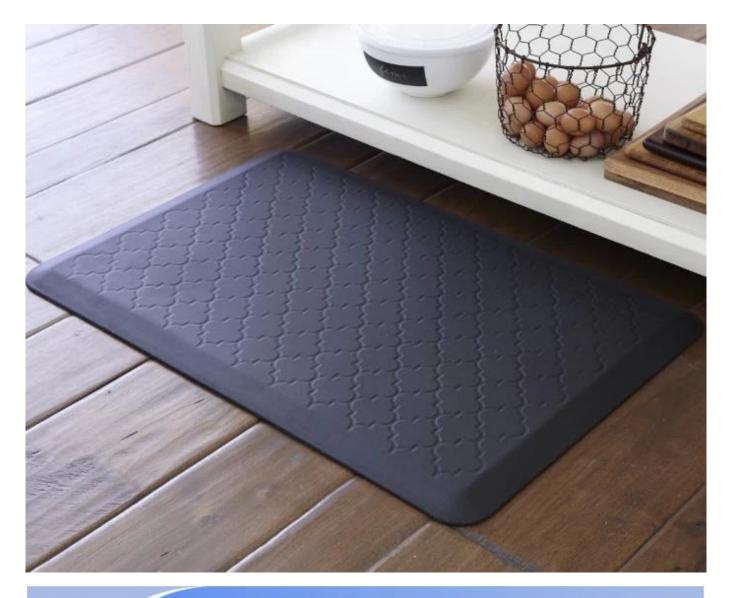

## Feature:

- 1. <u>Waterproof, anti-bacteria, non-slip, self-skinning, fireproof</u>
- 2. Easy to clean anti-slip, fireproof, good wear resistance, good shock resistance
- 3. <u>Soft, comfortable, anti-fatigue, multi-purpose, anti fatigue, anti-corrosion</u>
- 4. <u>Anticorrosion, damp-proof, anti-crack, mothproof, anti-ultraviolet</u>
- 5. <u>No radiation, non-toxic and eco-friendly</u>

## Specification

Anti-fatigue mats are beneficial for back thigh and lower leg or foot, which offer you unique feeling from your head to your toe. Anti fatigue mat is a natural shock absorber, and it can rebound quickly to the smallest weight shift, encourage blood flow to feet, legs, and lower back. The anti fatigue mat is engineered to the optimal degree of softness to minimize the harmful, painful