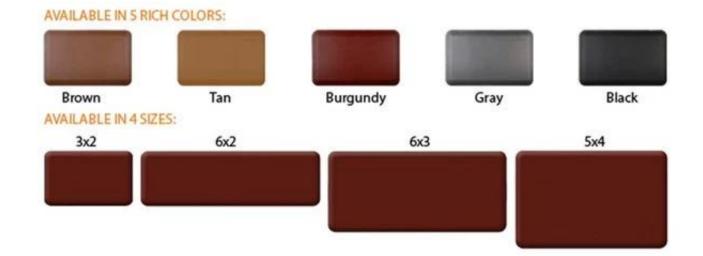

| 1 | material  | Foot feeling comfortable floor mat, anti fatigue kitchen mats, floor mats for home, industrial mats, non slip mats |
|---|-----------|--------------------------------------------------------------------------------------------------------------------|
| 2 | моq       | 100pcs                                                                                                             |
| 3 | size      | as your requirement                                                                                                |
| 4 | technical | hand-made and machinery                                                                                            |

| 5  | finished       | PU self-skin                                                                                  |
|----|----------------|-----------------------------------------------------------------------------------------------|
| 6  | payment term   | τπ                                                                                            |
| 7  | packing        | Normal export corrugated carton as per clients' request                                       |
| 8  |                | floor mat, kitchen mat                                                                        |
| 9  | Custom service | Dimension, material, style all can be custom made                                             |
| 10 | delivery time  | 40 days after receiving the deposit                                                           |
| 11 | remarks        | Your satisfaction is our greatest affirmation and if you have any problems please contact us. |