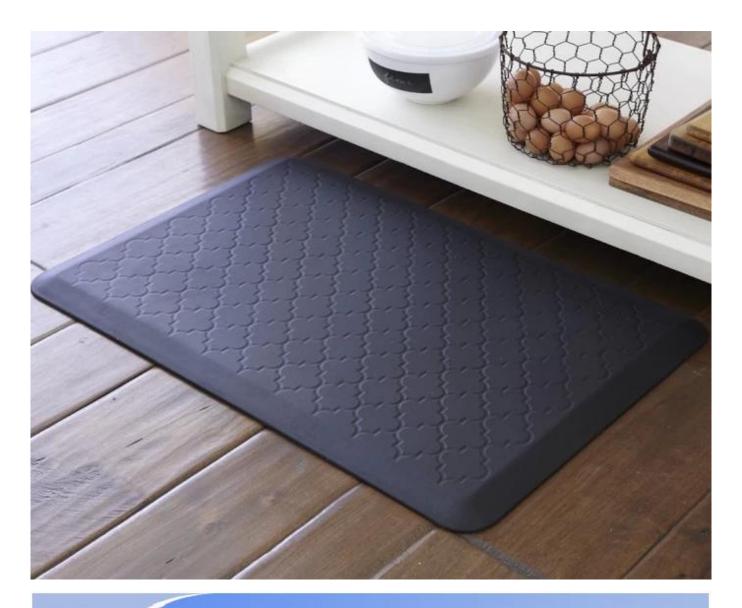

### Feature:

- 1. Waterproof, anti-bacteria, non-slip, self-skinning, fireproof
- 2. Easy to clean anti-slip, fireproof, good wear resistance, good shock resistance
- 3. Soft, comfortable, anti-fatigue, multi-purpose, anti fatigue, anti-corrosion
- ${\bf 4.} \quad {\bf \underline{Anticorrosion,\,damp\text{-}proof,\,anti\text{-}crack,\,moth proof,\,anti\text{-}ultraviolet}}$
- 5. No radiation, non-toxic and eco-friendly

## Specification

Anti-fatigue mats are beneficial for back thigh and lower leg or foot, which offer you unique feeling from your head to your toe. Anti fatigue mat is a natural shock absorber, and it can rebound quickly to the smallest weight shift, encourage blood flow to feet, legs, and lower back. The anti fatigue mat is engineered to the optimal degree of softness t