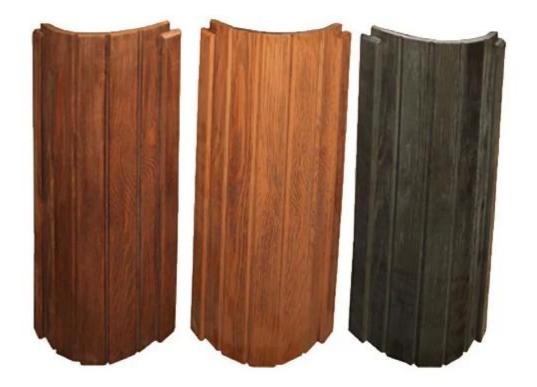

#### **Rigid foam features:**

- 1. High strength, light weight, good flexibility and toughness;
- 2. The insulation effect is good, no distortion, no shedding, durable and strong;
- 3. Has the characteristics of wood, planing, nails, saws;
- 4. modeling diversification, according to customer demand, custom mold;
- 5. The surface color can be processed according to customers like the color;
- 6. wood effects: natural wood pattern effect is clear, elegant and luxurious;

#### Rigid (structural foam) products of hard (widely used:

1. furniture industry: frames, bed frames, frame, wardrobe / cupboard / decoration, chair / chair legs carved doors;

2. The construction and decoration materials: strip, lights junction box, a small statue / sculpture, carving pillars;

3. Automobile industry: interior, rear luggage cover, automobile row cover, trunk lid hard truck, trailer side / visor and the like;

The sports equipment: hockey sticks, skis, skid plate, a fish, racket handle;

5. insulation: refrigerator, freezer within rigid foam insulation board / incubator;

6. Other general purpose: carved cedar carved picture frames, trays, computer / television / radio housing, engineering parts, decoration materials;