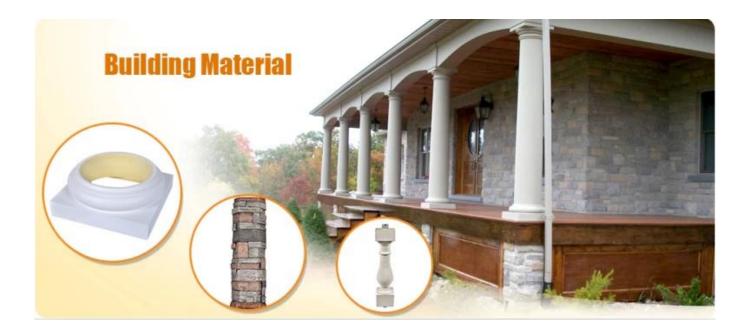

## Feature:

- 1. Waterproof, anti-bacteria, non-slip, fireproof
- 2. Light weight, green product, easy installation
- 3. <u>Durable, eco-friendly, sturdy surface, heat insulation</u>
- 4. Anticorrosion, damp-proof, anti-crack, mothproof, anti-ultraviolet
- 5. No radiation, non-toxic and eco-friendly

# Specification

Polyurethane(PU) materials has been widely used for interior decoration and the public decoration. Such as Houses, villas, hotels, night clubs, dancing halls, bars, clothing shops, building offices, conference halls, church etc. Different from wood or plaster, PU molding do not saturate, leak, deform or detach, it's durable and easy to clean and maintain. And it can last longer than MDF or wood mouldings.

| 1  | Name           | High quality handrail ends, handrail posts,