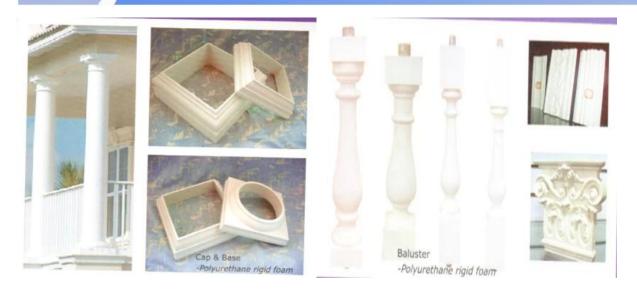

# **Products applications**

| 1  | Name           | High quality handrail ends, handrail posts, newel post, deck railing posts, deck rails ideas  |
|----|----------------|-----------------------------------------------------------------------------------------------|
| 2  | моо            | 100pcs                                                                                        |
| 3  | size           | as your requirement                                                                           |
| 4  | technical      | hand-made and machinery                                                                       |
| 5  | finished       | PU self-skin                                                                                  |
| 6  | payment term   | тл                                                                                            |
| 7  | packing        | Normal export corrugated carton as per clients' request                                       |
| 8  | usage          | polyurethane baluster,balustrade for deck and house ect                                       |
| 9  | Custom service | Dimension, material, style all can be custom made                                             |
| 10 | delivery time  | 40 days after receiving the deposit                                                           |
| 11 | remarks        | Your satisfaction is our greatest affirmation and if you have any problems please contact us. |