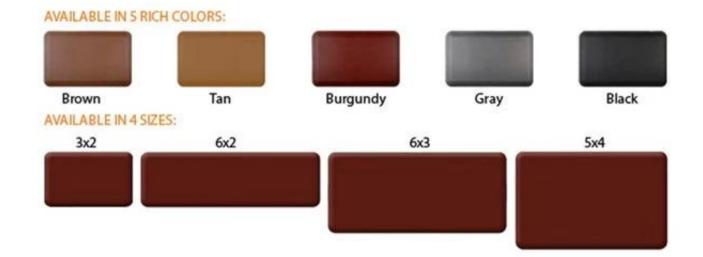

| 1 |           | Polyurethane floormat, mats mats, office mats, non slip matting, no slip bath mat |
|---|-----------|-----------------------------------------------------------------------------------|
| 2 | MOQ       | 100pcs                                                                            |
| 3 |           | as your requirement                                                               |
| 4 | technical | hand-made and machinery                                                           |

| 5  | finished       | PU self-skin                                                                                  |
|----|----------------|-----------------------------------------------------------------------------------------------|
| 6  | payment term   | τπ                                                                                            |
| 7  | packing        | Normal export corrugated carton as per clients' request                                       |
| 8  |                | floor mat, kitchen mat                                                                        |
| 9  | Custom service | Dimension, material, style all can be custom made                                             |
| 10 | delivery time  | 40 days after receiving the deposit                                                           |
| 11 | remarks        | Your satisfaction is our greatest affirmation and if you have any problems please contact us. |