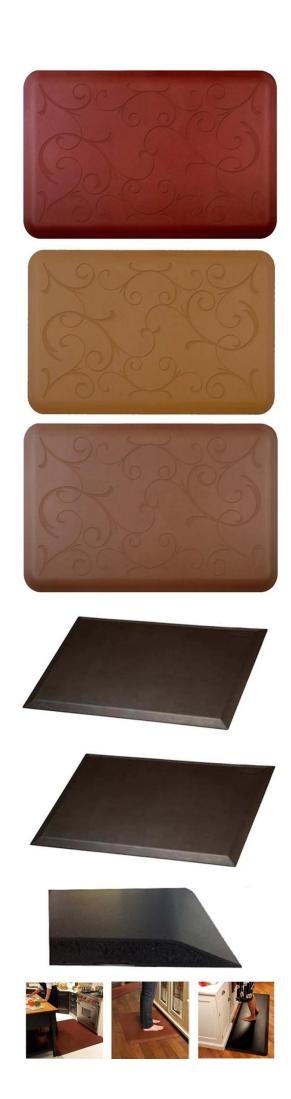

#### 1. Features

Hot sale high quality elastic polyurethane gym mat play mat and tpe yoga mat.

#### Since a skin foam characteristics:

- 1. Low density, light weight, no smell, the surface texture of leather, one piece no difference.
- 2. The high impact resistance, wear resistance, permanently elastic
- 3. waterproof, crack, anti-UV, anti-distortion, anti-aging;
- 4. Surface easy to color, easy to color the whole, are environmentally friendly products;
- 5. hardness with customer requirements modulation;
- 6. Can be made into any shape, it can be placed in reinforcing filler, light weight, easy to install;

#### Since a soft leather products are widely used:

- 1. Automotive: bumper, steering wheel, armrest mats, car head cushions, shift lever, fenders, overcast flow plate, the instrument panel, air filter, bicycle seat, tractors, off-road vehicles cushion, reaction injection molding products Wait;
- 2. sports equipment: fitness equipment cushion, backrest, kneeling pads, grips, pedals, bicycle saddles, sports kneepad and so on;
- 3. Medical devices: one piece dental chairs, surgical table tops edge, hanging racks, wheelchair armrests;
- 4. Household items: armrest mats, chair legs, decorative items;
- 5. Other Uses: toys, packaging;