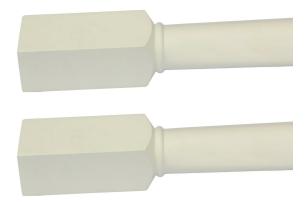

Quick Details Hot-selling Popular Elegant Style Polyurethane Baluster of High Quality Material:PU Style:Mini Pattern:Other Technics:Other Age Group:Adults Design:home use Feature:Anti-Slip, Corrosion-Resistant, Waterproof Use:Door, Floor, Kitchen Size:Customized Place of Origin:Fujian, China (Mainland) Brand Name:finehope Model Number:Customize Kitchen PU Floor Mat

Packaging Details normal export corrugated carton as per clients request Delivery Time 30 days after recieving the deposit

Polyurethane(PU) Material Customized Color Anti-midew, anti-fading Other features size Customized PU self-skin finished payment terms T/T package PE bag and carton usage Indoor&Outdoor Sample Time 10days Lead Time 40davs Brand name Finehope Certificate ISO9001

images of product



## A Breif Introduction About Our Company

## **Company information**

Our company is at the leading edge of China's polyurethane manufacturing industry, we currently own 12 pieces of professional high and low polyurethane injection equipment which have been imported from Italy and Germany. We also own 5 independent and continuous production lines.

Our polyurethane manufacturing capacity allows us to create product weights in the range of 1-9,000 grams, and sizes in the range of 1-2,600 millimeters.

All of our products are of preeminent quality standards, and as a result, we have never received a return shipment from a client.

We believe that our quality, reliability, and favorable prices will be attractive to any company looking for a production-capacity manufacturer for polyurethane