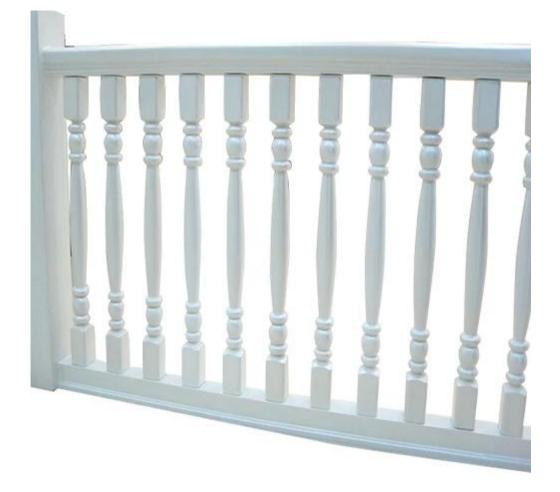

Quick Details Hot-selling Popular Elegant Style Polyurethane Baluster

Material:PU Style:Mini Pattern:Other Technics:Other Age Group:Adults Design:home use Feature:Anti-Slip, Corrosion-Resistant, Waterproof Use:Door, Floor, Kitchen Size:Customized Place of Origin:Fujian, China (Mainland) Brand Name:finehope Model Number:Customize Kitchen PU Floor Mat