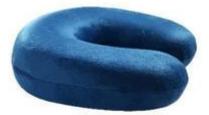

#### 1. Features

PU memory foam neck pillow care, comfort pillow PU, PU slow rebound pillow, neck pillow car care

#### Slow / high resilience foam characteristics:

- $1. \ \ Good \ shock \ resistance \ / \ flexibility;$
- 2. The tear strength is good;
- 3. Hardness easy to adjust;
- 4. flexibility, scalability is excellent;
- 5. The foam plasticity excellent (after restore the status quo is changed), can be made into any shape;