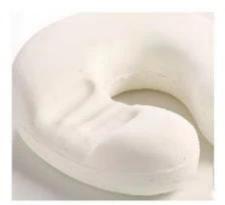

# Finehope





Details of springback

# Details of zipper





Side





First, the product description

#### 1. Features

PU memory foam neck pillow care, comfort pillow PU, PU slow rebound pillow, neck pillow car care

#### Slow / high resilience foam characteristics:

- $1. \ \ Good \ shock \ resistance \ / \ flexibility;$
- 2. The tear strength is good;
- 3. Hardness easy to adjust;
- 4. flexibility, scalability is excellent;
- 5. The foam plasticity excellent (after restore the status quo is changed), can be made into any shape;

#### 2, the product uses

# Soft molded slow rebound, high resilience foam products are widely used:

- 1. Automotive: Car seats and cushions, car seats and cushions, cushion truck, motorcycle cushion, head cushion;
- 2. Furniture industry: furniture cushions fitted (eg u