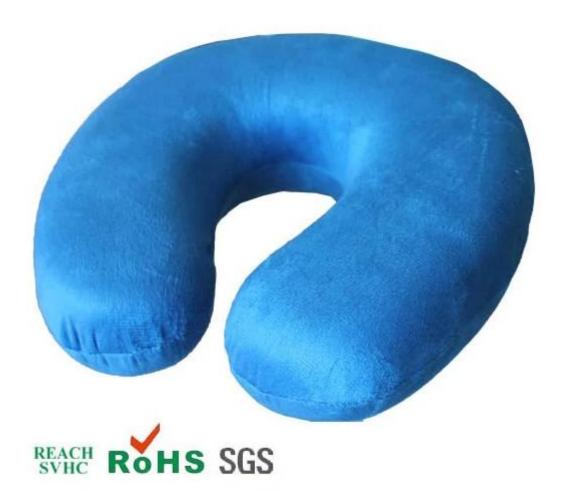

#### 1. Features

PU memory foam neck pillow care, comfort pillow PU, PU slow rebound pillow, neck pillow car care

#### Slow / high resilience foam characteristics:

- $1. \ \ Good \ shock \ resistance \ / \ flexibility;$
- 2. The tear strength is good;
- 3. Hardness easy to adjust;
- 4. flexibility, scalability is excellent;
- 5. The foam plasticity excellent (after restore the status quo is changed), can be made into any shape;