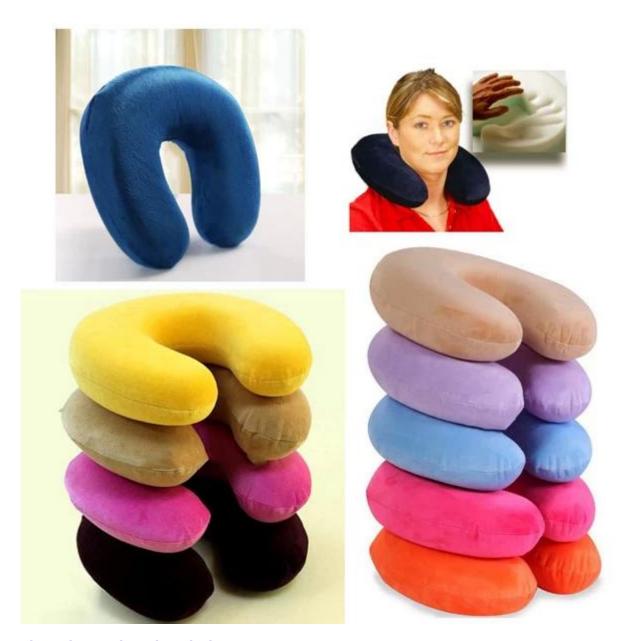

#### 1. Features

PU memory foam neck pillow care, comfort pillow PU, PU slow rebound pillow, neck pillow car care

#### Slow / high resilience foam characteristics:

- $1. \ \ Good \ shock \ resistance \ / \ flexibility;$
- 2. The tear strength is good;
- 3. Hardness easy to adjust;
- 4. flexibility, scalability is excellent;
- 5. The foam plasticity excellent (after restore the status quo is changed), can be made into any shape;

# Soft molded slow rebound, high resilience foam products are widely used:

- 1. Automotive: Car seats and cushions, car seats and cushions, cushion truck, motorcycle cushion, head cushion;
- 2. Furniture industry: furniture cushions fitted (eg upholstered seats, etc.), mattresses, cushions, pillows and pillow, theater cushion, sofa seat cushion;
- 3. The toy industry: balls, figurines;
- 4. All kinds of PU sponge tube, sponge ring, sponge mats;